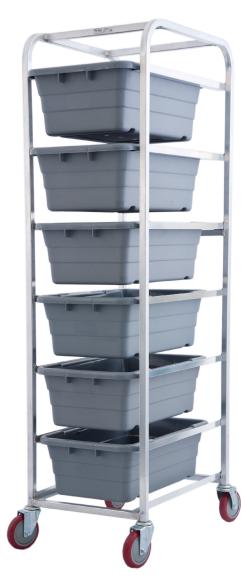

## **Mobile Lug Carts Aluminum and Stainless Steel**

- For transporting and storage of all types of products, these work saving mobile carts minimize lifting and carrying. Cut down on product handling time.
- **Lifetime Warranty Against Rust**
- Carts are sanitary and easy to clean.
- The carts are constructed of rustproof, all-welded aluminum (AL) or stainless steel (SS) with no nuts or bolts to loosen.
- The carts have 10" spacing between runners.
- Maneuvers easily on four 5" heavy duty polyurethane swivel stem casters.

## **Aluminum**

| Model<br>Number | Order<br>Number | Overall Dimensions |      |        |      |        |       | Capacity | Approx. |      |
|-----------------|-----------------|--------------------|------|--------|------|--------|-------|----------|---------|------|
|                 |                 | Width              |      | Length |      | Height |       | Сараспу  | Ship Wt |      |
|                 |                 | (in)               | (mm) | (in)   | (mm) | (in)   | (mm)  | (Lugs)   | (lb)    | (kg) |
| AL-L-1          | 104176          | 16                 | 406  | 25     | 635  | 19     | 483   | 1        | 12      | 5    |
| AL-L-2          | 104230          | 16                 | 406  | 28     | 711  | 35     | 889   | 2        | 14      | 6    |
| AL-L-3          | 104264          | 19                 | 483  | 27     | 686  | 41     | 1,041 | 3        | 16      | 7    |
| AL-L-6          | 104281          | 19                 | 483  | 27     | 686  | 71     | 1,803 | 6        | 22      | 10   |