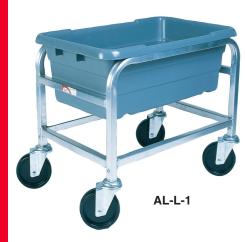

## **Mobile Lug Carts Aluminum and Stainless Steel**

- For transporting and storage of all types of products, these work saving mobile carts minimize lifting and carrying. Cut down on product handling time.
- **Lifetime Warranty Against Rust**
- Carts are sanitary and easy to clean.
- The carts are constructed of rustproof, all-welded aluminum (AL) or stainless steel (SS) with no nuts or bolts to loosen.
- The carts have 10" spacing between runners.
- Maneuvers easily on four 5" heavy duty polyurethane swivel stem casters.

## **Aluminum**

| Model<br>Number | Order<br>Number | Overall Dimensions |      |        |      |        |       | Capacity | Approx. |      |
|-----------------|-----------------|--------------------|------|--------|------|--------|-------|----------|---------|------|
|                 |                 | Width              |      | Length |      | Height |       | Сараспу  | Ship Wt |      |
|                 |                 | (in)               | (mm) | (in)   | (mm) | (in)   | (mm)  | (Lugs)   | (lb)    | (kg) |
| AL-L-1          | 104176          | 16                 | 406  | 25     | 635  | 19     | 483   | 1        | 12      | 5    |
| AL-L-2          | 104230          | 16                 | 406  | 28     | 711  | 35     | 889   | 2        | 14      | 6    |
| AL-L-3          | 104264          | 19                 | 483  | 27     | 686  | 41     | 1,041 | 3        | 16      | 7    |
| AL-L-6          | 104281          | 19                 | 483  | 27     | 686  | 71     | 1,803 | 6        | 22      | 10   |