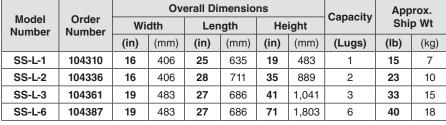

## **Aluminum**

| Model<br>Number | Order<br>Number | Overall Dimensions |      |        |      |        |       | Capacity | Approx. |      |
|-----------------|-----------------|--------------------|------|--------|------|--------|-------|----------|---------|------|
|                 |                 | Width              |      | Length |      | Height |       | Сараспу  | Ship Wt |      |
|                 |                 | (in)               | (mm) | (in)   | (mm) | (in)   | (mm)  | (Lugs)   | (lb)    | (kg) |
| AL-L-1          | 104176          | 16                 | 406  | 25     | 635  | 19     | 483   | 1        | 12      | 5    |
| AL-L-2          | 104230          | 16                 | 406  | 28     | 711  | 35     | 889   | 2        | 14      | 6    |
| AL-L-3          | 104264          | 19                 | 483  | 27     | 686  | 41     | 1,041 | 3        | 16      | 7    |
| AL-L-6          | 104281          | 19                 | 483  | 27     | 686  | 71     | 1,803 | 6        | 22      | 10   |