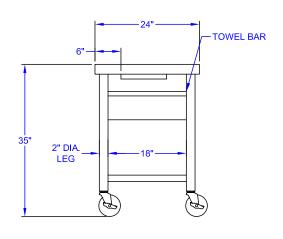

#### **FEATURES:**

- NORTHERN HARD ROCK MAPLE EDGE GRAIN TOP WITH VARNIQUE FINISH
- FOOD SERVICE GRADE STAINLESS STEEL SHELF
- DOVETAILED DRAWERS
- STAINLESS STEEL TOWEL BAR
- ELECTRICAL OUTLET STRIP
- COMMERCIAL GRADE 5" LOCKING CASTERS
- SHIPPED SET-UP, 1 CARTON

### **CUCINA MAGNIFICO**

| MODEL#  | SIZE               | HEIGHT | WEIGHT (LBS) |
|---------|--------------------|--------|--------------|
| CUCIC04 | 48" X 24" X 2-1/4" | 35"    | 200          |

SOME UNITS SHIP UNASSEMBLED FOR REDUCED SHIPPING COST. ALL DIMENSIONS ARE TYPICAL. TOLERANCE +/- .500"