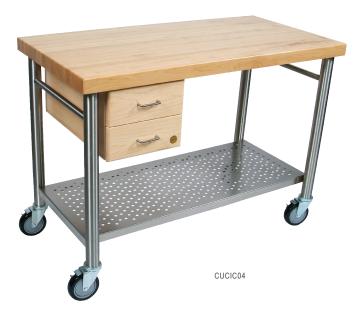

## "CUCIC" CUCINA MAGNIFICO

#### **FEATURES:**

- NORTHERN HARD ROCK MAPLE EDGE GRAIN TOP WITH VARNIQUE FINISH
- FOOD SERVICE GRADE STAINLESS STEEL SHELF
- DOVETAILED DRAWERS
- STAINLESS STEEL TOWEL BAR
- ELECTRICAL OUTLET STRIP
- COMMERCIAL GRADE 5" LOCKING CASTERS
- SHIPPED SET-UP, 1 CARTON

### **CUCINA MAGNIFICO**

| MODEL#  | QTY |
|---------|-----|
| CUCIC04 |     |