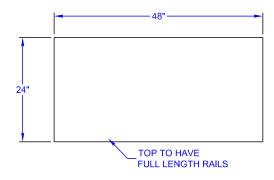

### **CUCINA MAGNIFICO**

| MODEL#  | SIZE               | HEIGHT | WEIGHT (LBS) |
|---------|--------------------|--------|--------------|
| CUCIC04 | 48" X 24" X 2-1/4" | 35"    | 200          |

SOME UNITS SHIP UNASSEMBLED FOR REDUCED SHIPPING COST. ALL DIMENSIONS ARE TYPICAL. TOLERANCE +/- .500"