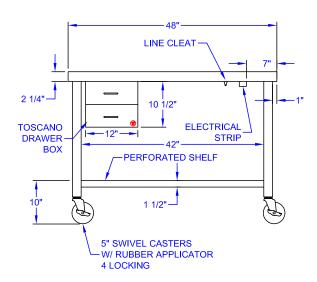

#### **FEATURES:**

- NORTHERN HARD ROCK MAPLE EDGE GRAIN TOP WITH VARNIQUE FINISH
- FOOD SERVICE GRADE STAINLESS STEEL SHELF
- DOVETAILED DRAWERS
- STAINLESS STEEL TOWEL BAR
- ELECTRICAL OUTLET STRIP
- COMMERCIAL GRADE 5" LOCKING CASTERS
- SHIPPED SET-UP, 1 CARTON

### **CUCINA MAGNIFICO**

| MODEL#  | SIZE               | HEIGHT | WEIGHT (LBS) |
|---------|--------------------|--------|--------------|
| CUCIC04 | 48" X 24" X 2-1/4" | 35"    | 200          |

SOME UNITS SHIP UNASSEMBLED FOR REDUCED SHIPPING COST. ALL DIMENSIONS ARE TYPICAL. TOLERANCE +/- .500"