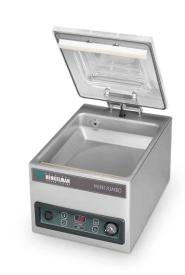

### MINI JUMBO

VACUUM PACKAGING MACHINE

# **DESCRIPTION**

The robust, stainless steel Mini Jumbo vacuum packer is standard equipped with a Busch vacuum pump. The machine is ETL listed and complies with UL, CSA and CE standards.

#### **FEATURES**

- Seal bar length: 11"
- Seal bar with two wires, for double security
- Seal bar easily removable for cleaning and maintenance purposes
- Pump capacity:  $169 \text{ cf } (5 \text{ m}^3/\text{h})$ Busch vacuum pump
- Pump maintenance and cleaning program
- Machine cycle: 25-60 sec
- Time control 1- 99 sec
- Transparent High hood lid: 5", which opens automatically after every cycle
- Deep drawn vacuum chamber
- Comes with insert plates for a faster cycle and product adjustment
- Stainless steel exterior
- 6ft cord with Nema 5-15P plug
- Standard with service kit