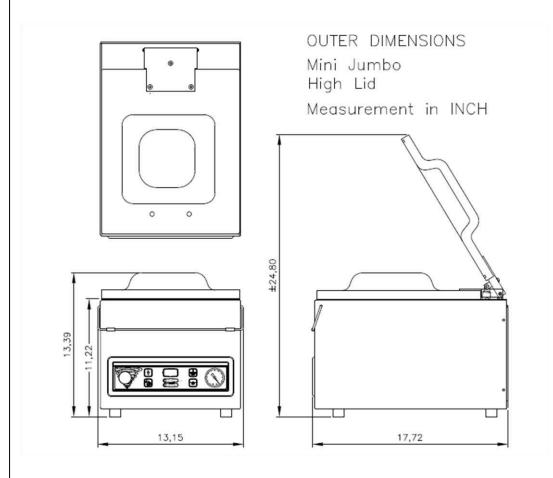

# VACUUM PACKING MACHINE MINI JUMBO - SPECS

## **DIMENSIONS**

In inches

| Model         | Dimensions (inches)                     |                    | Volts        | Amps | Hz   | Pump                 | HP  | Plug          | Weight |
|---------------|-----------------------------------------|--------------------|--------------|------|------|----------------------|-----|---------------|--------|
|               | Chamber<br>(usable<br>space)<br>(LxWxH) | Machine<br>(LxWxH) |              |      |      | capacity             |     |               | (lbs)  |
| Mini<br>Jumbo | 12"x11"x5"                              | 17.7"x13.2"x13,4"  | 110-<br>120V | 6.5  | 60Hz | 169 cf/h<br>(5 m³/h) | 0.4 | NEMA<br>5-15P | 57     |