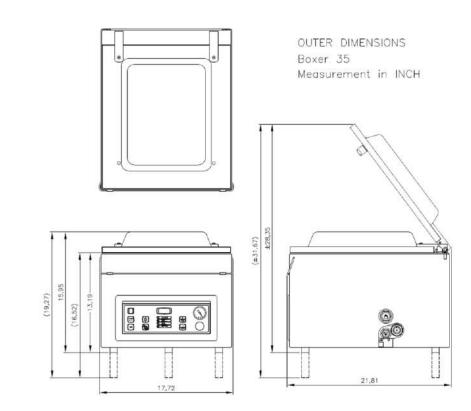

## DIMENSIONS

In inches

| Model                | Dimensions (inches)                |                   | Volts Amp    | Amps | Hz   | Pump                               | HP   | Plug          | Weight |
|----------------------|------------------------------------|-------------------|--------------|------|------|------------------------------------|------|---------------|--------|
|                      | Chamber<br>(usable space)<br>LxWxH | Machine<br>LxWxH  |              |      |      | capacity                           |      |               | (lbs)  |
| Boxer 35<br>Combivac | 14.5"x13.5"x6"                     | 21.8"x17.7"x15.9" | 110-<br>120V | 9.5  | 60Hz | 678 cf/h<br>(19 m <sup>3</sup> /h) | 0.74 | NEMA<br>5-15P | 115    |