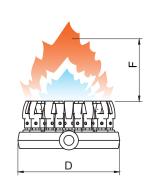

## **BURNER TYPES**

Heavy-duty construction high heat output cast iron jet nozzle burner. Ideal for a wide variety of cooking styles and dishes. This jet burner offers just the right balance between quality and functionality. It offers maximum heat output to effortlessly heat even your largest wok pans and

| Cast Iron Jet Nozzles Burner |                |         |        |                 |           |         |                   |  |
|------------------------------|----------------|---------|--------|-----------------|-----------|---------|-------------------|--|
| Item No.                     |                |         |        |                 |           |         |                   |  |
| Natural Gas                  | Liquid Propane | D (Øin) | F (in) | Gas Inlet (Øin) | Tips Qty. | BTU/hr  | For Chamber (Øin) |  |
| WR-JBR10NG                   | WR-JBR10LP     | Ø5-1/2  | 10     | Ø3/8            | 10        | 80,000  | Ø13               |  |
| WR-JBR23NG                   | WR-JBR23LP     | Ø8-1/2  | 14     | Ø1/2            | 23        | 125,000 | Ø13, 16, 18       |  |
| WR-JBR32NG                   | WR-JBR32LP     | Ø10-1/2 | 12     | Ø3/4            | 32        | 160,000 | Ø16, 18. 20, 22   |  |