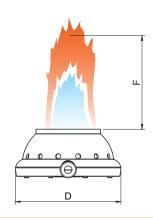

## **BURNER TYPES**

Heavy-duty construction high heat output cast iron jet nozzle burner. Ideal for a wide variety of cooking styles and dishes. This jet burner offers just the right balance between quality and functionality. It offers maximum heat output to effortlessly heat even your largest wok pans and

| Cast Iron Jet Nozzles Burner |                |         |        |                 |           |         |                   |  |
|------------------------------|----------------|---------|--------|-----------------|-----------|---------|-------------------|--|
| Item No.                     |                |         |        |                 |           |         |                   |  |
| Natural Gas                  | Liquid Propane | D (Øin) | F (in) | Gas Inlet (Øin) | Tips Qty. | BTU/hr  | For Chamber (Øin) |  |
| WR-JBR10NG                   | WR-JBR10LP     | Ø5-1/2  | 10     | Ø3/8            | 10        | 80,000  | Ø13               |  |
| WR-JBR23NG                   | WR-JBR23LP     | Ø8-1/2  | 14     | Ø1/2            | 23        | 125,000 | Ø13, 16, 18       |  |
| WR-JBR32NG                   | WR-JBR32LP     | Ø10-1/2 | 12     | Ø3/4            | 32        | 160,000 | Ø16, 18. 20, 22   |  |