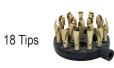

| Cast Iron Jet Nozzles Burner |                |         |        |                 |           |         |                   |  |
|------------------------------|----------------|---------|--------|-----------------|-----------|---------|-------------------|--|
| Item No.                     |                |         |        |                 |           |         |                   |  |
| Natural Gas                  | Liquid Propane | D (Øin) | F (in) | Gas Inlet (Øin) | Tips Qty. | BTU/hr  | For Chamber (Øin) |  |
| WR-JBR10NG                   | WR-JBR10LP     | Ø5-1/2  | 10     | Ø3/8            | 10        | 80,000  | Ø13               |  |
| WR-JBR23NG                   | WR-JBR23LP     | Ø8-1/2  | 14     | Ø1/2            | 23        | 125,000 | Ø13, 16, 18       |  |
| WR-JBR32NG                   | WR-JBR32LP     | Ø10-1/2 | 12     | Ø3/4            | 32        | 160,000 | Ø16, 18. 20, 22   |  |