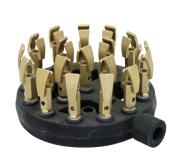

28 Tips

Heavy-duty construction high heat output cast iron duck tip nozzle burner. Ideal for a wide variety of cooking styles and dishes. This jet burner offers just the right balance between quality and functionality. It offers maximum heat output to effortlessly heat even your largest wok pans and

| Cast Iron Duck Tip Nozzle Burner |                |         |        |                 |           |         |                   |  |
|----------------------------------|----------------|---------|--------|-----------------|-----------|---------|-------------------|--|
| Item No.                         |                |         |        |                 |           |         |                   |  |
| Natural Gas                      | Liquid Propane | D (Øin) | F (in) | Gas Inlet (Øin) | Tips Qty. | BTU/hr  | For Chamber (Øin) |  |
| WR-JBD18NG                       | WR-JBD18LP     | Ø7-1/2  | 11     | Ø1/2            | 18        | 125,000 | Ø13, 16, 18, 20   |  |
| WR-JBD28NG                       | WR-JBD28LP     | Ø11     | 9      | Ø1/2            | 28        | 180,000 | Ø16, 18, 20, 22   |  |