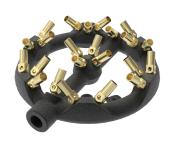

## **BURNER TYPES**

Heavy-duty construction high heat output cast iron jet nozzle burner. Ideal for a wide variety of cooking styles and dishes. This jet burner offers just the right balance between quality and functionality. It offers maximum heat output to effortlessly heat even your largest wok pans and

| Cast Iron Jet Nozzles Burner |                |         |        |                 |           |         |                   |  |
|------------------------------|----------------|---------|--------|-----------------|-----------|---------|-------------------|--|
| Item No.                     |                |         |        |                 |           |         |                   |  |
| Natural Gas                  | Liquid Propane | D (Øin) | F (in) | Gas Inlet (Øin) | Tips Qty. | BTU/hr  | For Chamber (Øin) |  |
| WR-JBR10NG                   | WR-JBR10LP     | Ø5-1/2  | 10     | Ø3/8            | 10        | 80,000  | Ø13               |  |
| WR-JBR23NG                   | WR-JBR23LP     | Ø8-1/2  | 14     | Ø1/2            | 23        | 125,000 | Ø13, 16, 18       |  |
| WR-JBR32NG                   | WR-JBR32LP     | Ø10-1/2 | 12     | Ø3/4            | 32        | 160,000 | Ø16, 18. 20, 22   |  |