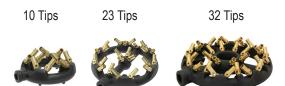

| Cast Iron Jet Nozzles Burner |                |         |        |                 |           |         |                   |  |
|------------------------------|----------------|---------|--------|-----------------|-----------|---------|-------------------|--|
| Item No.                     |                |         |        |                 |           |         |                   |  |
| Natural Gas                  | Liquid Propane | D (Øin) | F (in) | Gas Inlet (Øin) | Tips Qty. | BTU/hr  | For Chamber (Øin) |  |
| WR-JBR10NG                   | WR-JBR10LP     | Ø5-1/2  | 10     | Ø3/8            | 10        | 80,000  | Ø13               |  |
| WR-JBR23NG                   | WR-JBR23LP     | Ø8-1/2  | 14     | Ø1/2            | 23        | 125,000 | Ø13, 16, 18       |  |
| WR-JBR32NG                   | WR-JBR32LP     | Ø10-1/2 | 12     | Ø3/4            | 32        | 160,000 | Ø16, 18. 20, 22   |  |