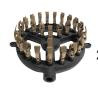

28 Tips

Heavy-duty construction high heat output cast iron duck tip nozzle burner. Ideal for a wide variety of cooking styles and dishes. This jet burner offers just the right balance between quality and functionality. It offers maximum heat output to effortlessly heat even your largest wok pans and

| Cast Iron Duck Tip Nozzle Burner |                |         |        |                 |           |         |                   |  |
|----------------------------------|----------------|---------|--------|-----------------|-----------|---------|-------------------|--|
| Item No.                         |                |         |        |                 |           |         |                   |  |
| Natural Gas                      | Liquid Propane | D (Øin) | F (in) | Gas Inlet (Øin) | Tips Qty. | BTU/hr  | For Chamber (Øin) |  |
| WR-JBD18NG                       | WR-JBD18LP     | Ø7-1/2  | 11     | Ø1/2            | 18        | 125,000 | Ø13, 16, 18, 20   |  |
| WR-JBD28NG                       | WR-JBD28LP     | Ø11     | 9      | Ø1/2            | 28        | 180,000 | Ø16, 18, 20, 22   |  |