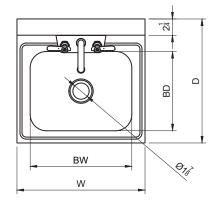

## Plan View

## **HS-1615W**

| Order No.       |           |               |           | D v W v H (in)           | BD x BW x BH (in)      |
|-----------------|-----------|---------------|-----------|--------------------------|------------------------|
| Backsplash Only | G.W. (lb) | 3 side splash | G.W. (lb) | D x W x H (in)           |                        |
| HS-0810W        | 8         | HS-0810S      | 10        | 12-1/4 x 12 x 12-3/4     | 8 x 10 x 5             |
| HS-1217W        | 10        | HS-1217S      | 14        | 17-7/8 x 12-5/8 x 13-3/8 | 13-1/4 x 9-3/4 x 5-5/8 |
| HS-1615W        | 10        | HS-1615S      | 14        | 15-1/4 x 15-3/4 x 13-3/8 | 9-3/4 x 12-1/2 x 5-5/8 |
| HS-2017W        | 13        | HS-2017S      | 17        | 17-1/2 x 20-1/2 x 14-3/4 | 12-3/4 x 17-3/4 x 7    |