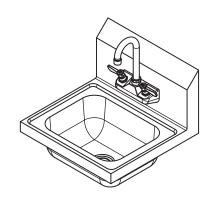

## WALL MOUNT HAND SINK WITH WALL MOUNT FAUCET

# **Description** Wall Mount Hand Sink with Wall Mount Faucet

Efficiently wash and sanitize your hands with this wall mount hand sink with gooseneck faucet. Keep your restaurant up to code without sacrificing space with this hand sink with a single bowl and 7-3/4" high back splash. This easy-to-clean, compact sink easily fits in tight spaces and securely attaches to any worktable or cabinet. Its attractive, yet simple design will be sure to encourage cleanliness in the kitchen.