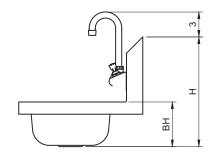

## **HS-1615W**

| Order No.       |           |               |           | D v W v H (in)           | BD x BW x BH (in)      |
|-----------------|-----------|---------------|-----------|--------------------------|------------------------|
| Backsplash Only | G.W. (lb) | 3 side splash | G.W. (lb) | D x W x H (in)           |                        |
| HS-0810W        | 8         | HS-0810S      | 10        | 12-1/4 x 12 x 12-3/4     | 8 x 10 x 5             |
| HS-1217W        | 10        | HS-1217S      | 14        | 17-7/8 x 12-5/8 x 13-3/8 | 13-1/4 x 9-3/4 x 5-5/8 |
| HS-1615W        | 10        | HS-1615S      | 14        | 15-1/4 x 15-3/4 x 13-3/8 | 9-3/4 x 12-1/2 x 5-5/8 |
| HS-2017W        | 13        | HS-2017S      | 17        | 17-1/2 x 20-1/2 x 14-3/4 | 12-3/4 x 17-3/4 x 7    |