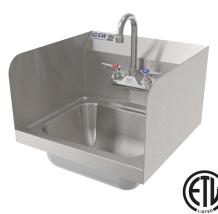

#### **HS-xxxxS**

ntortok

## **HS-1615W**

| Order No.       |           |               |           | D v W v H (in)           | BD x BW x BH (in)      |
|-----------------|-----------|---------------|-----------|--------------------------|------------------------|
| Backsplash Only | G.W. (lb) | 3 side splash | G.W. (lb) | D x W x H (in)           |                        |
| HS-0810W        | 8         | HS-0810S      | 10        | 12-1/4 x 12 x 12-3/4     | 8 x 10 x 5             |
| HS-1217W        | 10        | HS-1217S      | 14        | 17-7/8 x 12-5/8 x 13-3/8 | 13-1/4 x 9-3/4 x 5-5/8 |
| HS-1615W        | 10        | HS-1615S      | 14        | 15-1/4 x 15-3/4 x 13-3/8 | 9-3/4 x 12-1/2 x 5-5/8 |
| HS-2017W        | 13        | HS-2017S      | 17        | 17-1/2 x 20-1/2 x 14-3/4 | 12-3/4 x 17-3/4 x 7    |