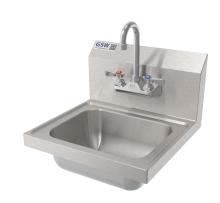

## WALL MOUNT HAND SINK WITH WALL MOUNT FAUCET

# **Description** Wall Mount Hand Sink with Wall Mount Faucet

Efficiently wash and sanitize your hands with this wall mount hand sink with gooseneck faucet. Keep your restaurant up to code without sacrificing space with this hand sink with a single bowl and 7-3/4" high back splash. This easy-to-clean, compact sink easily fits in tight spaces and securely attaches to any worktable or cabinet. Its attractive, yet simple design will be sure to encourage cleanliness in the kitchen.

## HS-xxxW