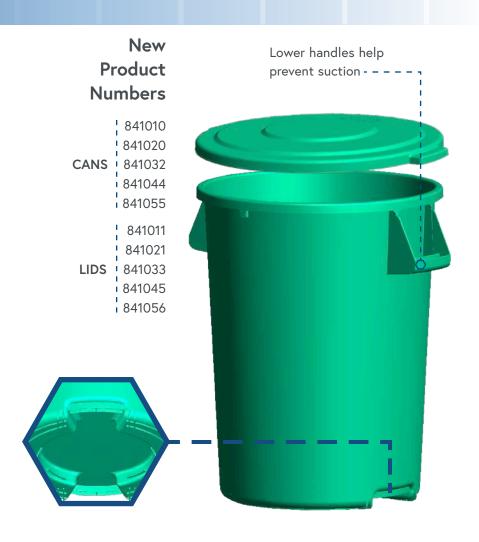

#### Features & Benefits

- Durable Construction Made of extra thick plastic and reinforced with drag skids for maximum longevity
- Integrated ergonomic hand holds on the bottom of the can make emptying contents easy and efficient
- Locking lids snap down and press-pull lids stay on and remove with ease
- Food Safe NSF 2 and NSF 21 certified for storing, separating and color-coding various food products
- Color Code Program Aligns with (HACCP) practices and promotes an integrated color-coded sanitary maintenance system
- Features added to prevent cans from vacuum sealing while nested