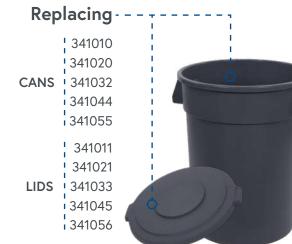

#### Features & Benefits

- Durable Construction Made of extra thick plastic and reinforced with drag skids for maximum longevity
- Integrated ergonomic hand holds on the bottom of the can make emptying contents easy and efficient
- Locking lids snap down and press-pull lids stay on and remove with ease
- Food Safe NSF 2 and NSF 21 certified for storing, separating and color-coding various food products
- Color Code Program Aligns with (HACCP) practices and promotes an integrated color-coded sanitary maintenance system
- Features added to prevent cans from vacuum sealing while nested