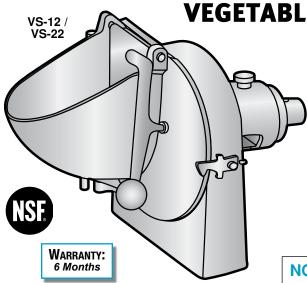

**VEGETABLE-SLICER POWER ATTACHMENT** 

Alfa's VS-12 Vegetable Slicer is precision machined out of polished aluminum and supplied to many major OEMs. The VS-12KDS (Knife Disc Assembly) features an adjusting knob for easy thickness calibration and easily swaps out with the VS-12 DH Disk Holder (see previous page), converting your VS-12 into a GS-12.

- Stainless steel, one-piece "S" knife is finely honed for sharp, clean cuts
- Fits on size #12 and #22 Hobart-compatible power hubs
- Easy to disassemble and clean
- Hardened Shafts are machined to close tolerances for superior performance
- Shipped in a strong packing box