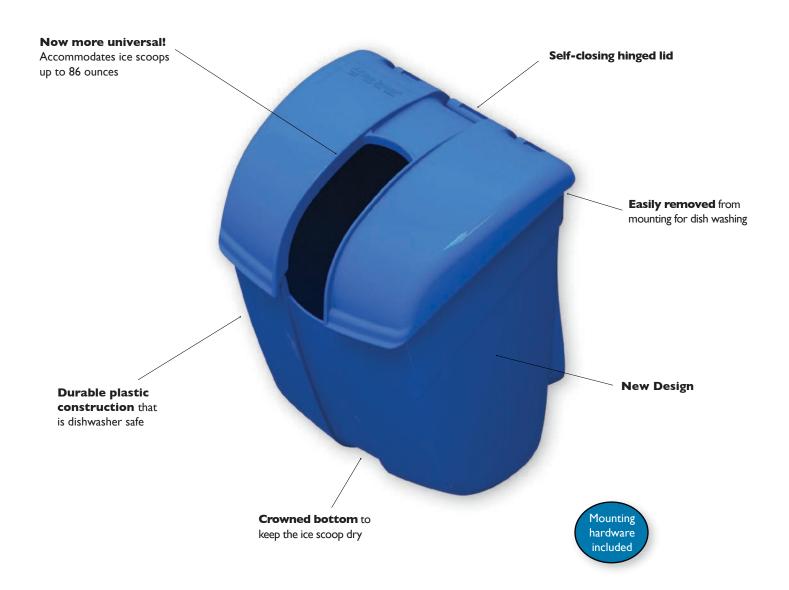

## Saf-T-Ice® Scoop Caddy

BENEFITS

UNIVERSAL DESIGN
WORKS WITH ICE SCOOPS
UP TO 86 OUNCES

FLEXIBLE MOUNTING OPTIONS
EASY TO INSTALL AND REMOVE
FOR CLEANING

Dedicated ice scoop storage caddy keeps ice scoop safe from harmful bacteria, dirt and cross contamination. Reduces potential of scoop being left in ice machine.

Updated, sleek design universally stores ice scoops up to 86 ounces. Easily mount brackets with included self-adhesive tape or screws.

Allows for easy removal for daily cleaning.

| Item     | Color | <b>Dimensions</b> H×W×D                    |
|----------|-------|--------------------------------------------|
| SI2000   | Blue  | II.31" x 9.12" x 8.43" (287 x 232 x 214mm) |
| SI2000BK | Black |                                            |