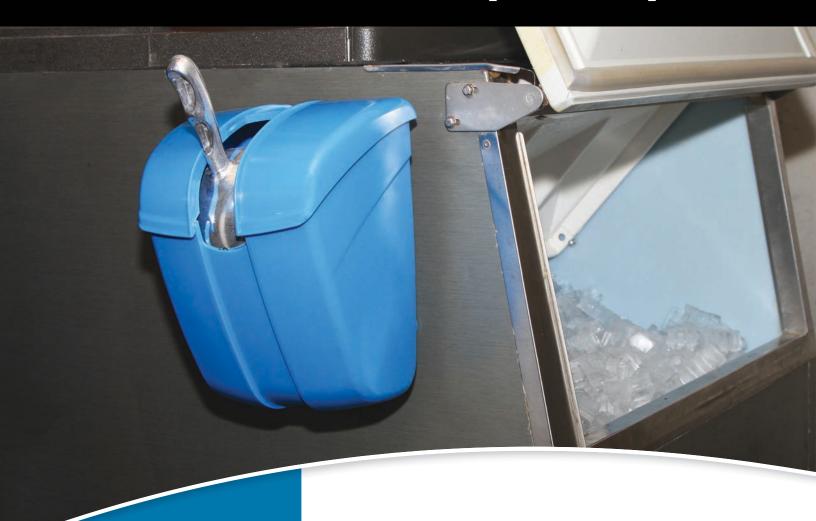

## Saf-T-Ice® Scoop Caddy

BENEFITS

UNIVERSAL DESIGN
WORKS WITH ICE SCOOPS
UP TO 86 OUNCES

FLEXIBLE MOUNTING OPTIONS
EASY TO INSTALL AND REMOVE
FOR CLEANING

Dedicated ice scoop storage caddy keeps ice scoop safe from harmful bacteria, dirt and cross contamination. Reduces potential of scoop being left in ice machine.

Updated, sleek design universally stores ice scoops up to 86 ounces. Easily mount brackets with included self-adhesive tape or screws.

Allows for easy removal for daily cleaning.

| Item     | Color | <b>Dimensions</b> H×W×D                    |
|----------|-------|--------------------------------------------|
| SI2000   | Blue  | II.31" x 9.12" x 8.43" (287 x 232 x 214mm) |
| SI2000BK | Black |                                            |