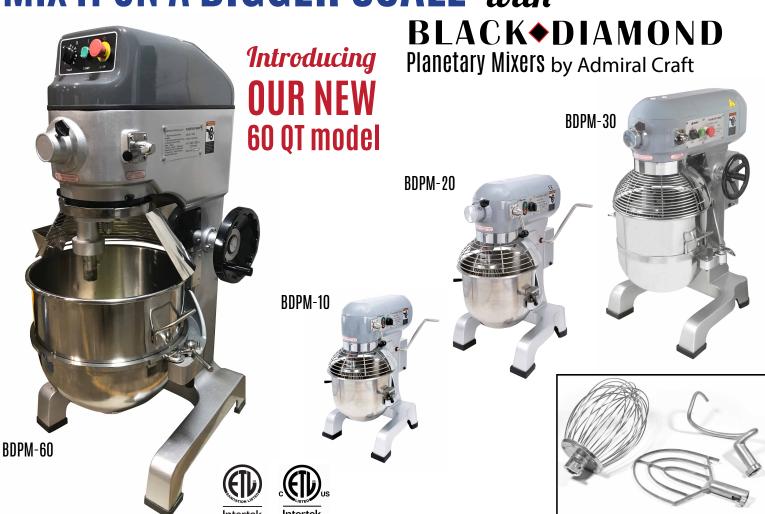

## MIX IT ON A BIGGER SCALE with

| Model Number             | BDPM-10                        | BDPM-20                                            | BDPM-30                             | BDPM-60                                     |
|--------------------------|--------------------------------|----------------------------------------------------|-------------------------------------|---------------------------------------------|
| Description              | Planetary Mixer 10 Qt.         | Planetary Mixer 20 Qt.                             | Planetary Mixer 30 Qt.              | Planetary Mixer 60 Qt.                      |
| Volts                    | 120V                           | 120V                                               | 120V                                | 220V                                        |
| Wattage                  | 600W                           | 1100W                                              | 1800W                               | 2200W                                       |
| Amps                     | 5                              | 9                                                  | 15                                  | 10                                          |
| Horsepower               | 0.75 HP                        | 1.5 HP                                             | 2.4 HP                              | 3 HP                                        |
| NEMA Plug                | 5-15P                          | 5-15P                                              | 5-15P                               | 6-20P                                       |
| Speeds                   | Three                          | Three                                              | Three                               | Three                                       |
| RPMs                     | 113/184/341                    | 108/199/382                                        | 84/151/270                          | 72/127/262                                  |
| <b>Hub Attachment</b>    | N/A                            | #12                                                | #12                                 | #12                                         |
| Timer                    | N/A                            | 0-60 minutes                                       | 0-60 minutes                        | 0-60 minutes                                |
| Overall Dimensions (in)  | 17.25"W × $18.25$ "D × $28$ "H | $19$ "W $\times$ 22"D $\times$ 32"H                | $23"W \times 27"D \times 39.5"H$    | $26$ "W $\times$ $30.3$ "D $\times$ $52$ "H |
| Shipping Dimensions (in) | 21.25"W × 19"D × 28"H          | $24.75$ "W $\times$ $22.25$ "D $\times$ $34.25$ "H | $28"W \times 25.25"D \times 44.5"H$ | 28.25"W × 33.5"D × 58.5"H                   |
| Net Weight (lbs)         | 125 lbs                        | 205 lbs                                            | 345 lbs                             | 661 lbs                                     |
| Gross Weight (lbs)       | 157 lbs                        | 250 lbs                                            | 394 lbs                             | 734 lbs                                     |

### **BLACK DIAMOND**

#### **Planetary Mixers** by Admiral Craft

#### **ATTACHMENTS**

- · Includes wire whisk, dough hook and flat beater
- · Stainless steel mixing bowl
- · BDPM-20, BDPM-30 & BDPM-60 feature a #12 hub for meat grinding attachments