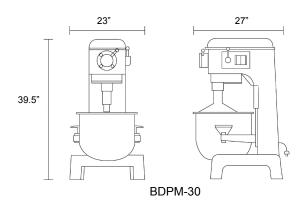

## MIX IT ON A BIGGER SCALE with

| Model Number             | BDPM-10                        | BDPM-20                                            | BDPM-30                             | BDPM-60                                     |
|--------------------------|--------------------------------|----------------------------------------------------|-------------------------------------|---------------------------------------------|
| Description              | Planetary Mixer 10 Qt.         | Planetary Mixer 20 Qt.                             | Planetary Mixer 30 Qt.              | Planetary Mixer 60 Qt.                      |
| Volts                    | 120V                           | 120V                                               | 120V                                | 220V                                        |
| Wattage                  | 600W                           | 1100W                                              | 1800W                               | 2200W                                       |
| Amps                     | 5                              | 9                                                  | 15                                  | 10                                          |
| Horsepower               | 0.75 HP                        | 1.5 HP                                             | 2.4 HP                              | 3 HP                                        |
| NEMA Plug                | 5-15P                          | 5-15P                                              | 5-15P                               | 6-20P                                       |
| Speeds                   | Three                          | Three                                              | Three                               | Three                                       |
| RPMs                     | 113/184/341                    | 108/199/382                                        | 84/151/270                          | 72/127/262                                  |
| <b>Hub Attachment</b>    | N/A                            | #12                                                | #12                                 | #12                                         |
| Timer                    | N/A                            | 0-60 minutes                                       | 0-60 minutes                        | 0-60 minutes                                |
| Overall Dimensions (in)  | 17.25"W × $18.25$ "D × $28$ "H | $19$ "W $\times$ 22"D $\times$ 32"H                | $23"W \times 27"D \times 39.5"H$    | $26$ "W $\times$ $30.3$ "D $\times$ $52$ "H |
| Shipping Dimensions (in) | 21.25"W × 19"D × 28"H          | $24.75$ "W $\times$ $22.25$ "D $\times$ $34.25$ "H | $28"W \times 25.25"D \times 44.5"H$ | 28.25"W × 33.5"D × 58.5"H                   |
| Net Weight (lbs)         | 125 lbs                        | 205 lbs                                            | 345 lbs                             | 661 lbs                                     |
| Gross Weight (lbs)       | 157 lbs                        | 250 lbs                                            | 394 lbs                             | 734 lbs                                     |