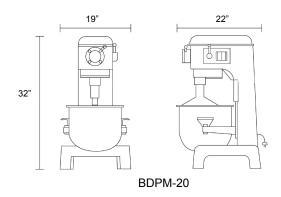

## MIX IT ON A BIGGER SCALE with

| Model Number             | BDPM-10                        | BDPM-20                                            | BDPM-30                             | BDPM-60                                     |
|--------------------------|--------------------------------|----------------------------------------------------|-------------------------------------|---------------------------------------------|
| Description              | Planetary Mixer 10 Qt.         | Planetary Mixer 20 Qt.                             | Planetary Mixer 30 Qt.              | Planetary Mixer 60 Qt.                      |
| Volts                    | 120V                           | 120V                                               | 120V                                | 220V                                        |
| Wattage                  | 600W                           | 1100W                                              | 1800W                               | 2200W                                       |
| Amps                     | 5                              | 9                                                  | 15                                  | 10                                          |
| Horsepower               | 0.75 HP                        | 1.5 HP                                             | 2.4 HP                              | 3 HP                                        |
| NEMA Plug                | 5-15P                          | 5-15P                                              | 5-15P                               | 6-20P                                       |
| Speeds                   | Three                          | Three                                              | Three                               | Three                                       |
| RPMs                     | 113/184/341                    | 108/199/382                                        | 84/151/270                          | 72/127/262                                  |
| <b>Hub Attachment</b>    | N/A                            | #12                                                | #12                                 | #12                                         |
| Timer                    | N/A                            | 0-60 minutes                                       | 0-60 minutes                        | 0-60 minutes                                |
| Overall Dimensions (in)  | 17.25"W × $18.25$ "D × $28$ "H | $19$ "W $\times$ 22"D $\times$ 32"H                | $23"W \times 27"D \times 39.5"H$    | $26$ "W $\times$ $30.3$ "D $\times$ $52$ "H |
| Shipping Dimensions (in) | 21.25"W × 19"D × 28"H          | $24.75$ "W $\times$ $22.25$ "D $\times$ $34.25$ "H | $28"W \times 25.25"D \times 44.5"H$ | 28.25"W × 33.5"D × 58.5"H                   |
| Net Weight (lbs)         | 125 lbs                        | 205 lbs                                            | 345 lbs                             | 661 lbs                                     |
| Gross Weight (lbs)       | 157 lbs                        | 250 lbs                                            | 394 lbs                             | 734 lbs                                     |