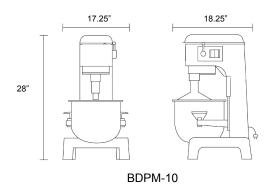

## MIX IT ON A BIGGER SCALE with

| Model Number             | BDPM-10                        | BDPM-20                                            | BDPM-30                             | BDPM-60                                     |
|--------------------------|--------------------------------|----------------------------------------------------|-------------------------------------|---------------------------------------------|
| Description              | Planetary Mixer 10 Qt.         | Planetary Mixer 20 Qt.                             | Planetary Mixer 30 Qt.              | Planetary Mixer 60 Qt.                      |
| Volts                    | 120V                           | 120V                                               | 120V                                | 220V                                        |
| Wattage                  | 600W                           | 1100W                                              | 1800W                               | 2200W                                       |
| Amps                     | 5                              | 9                                                  | 15                                  | 10                                          |
| Horsepower               | 0.75 HP                        | 1.5 HP                                             | 2.4 HP                              | 3 HP                                        |
| NEMA Plug                | 5-15P                          | 5-15P                                              | 5-15P                               | 6-20P                                       |
| Speeds                   | Three                          | Three                                              | Three                               | Three                                       |
| RPMs                     | 113/184/341                    | 108/199/382                                        | 84/151/270                          | 72/127/262                                  |
| <b>Hub Attachment</b>    | N/A                            | #12                                                | #12                                 | #12                                         |
| Timer                    | N/A                            | 0-60 minutes                                       | 0-60 minutes                        | 0-60 minutes                                |
| Overall Dimensions (in)  | 17.25"W × $18.25$ "D × $28$ "H | $19$ "W $\times$ 22"D $\times$ 32"H                | $23"W \times 27"D \times 39.5"H$    | $26$ "W $\times$ $30.3$ "D $\times$ $52$ "H |
| Shipping Dimensions (in) | 21.25"W × 19"D × 28"H          | $24.75$ "W $\times$ $22.25$ "D $\times$ $34.25$ "H | $28"W \times 25.25"D \times 44.5"H$ | 28.25"W × 33.5"D × 58.5"H                   |
| Net Weight (lbs)         | 125 lbs                        | 205 lbs                                            | 345 lbs                             | 661 lbs                                     |
| Gross Weight (lbs)       | 157 lbs                        | 250 lbs                                            | 394 lbs                             | 734 lbs                                     |