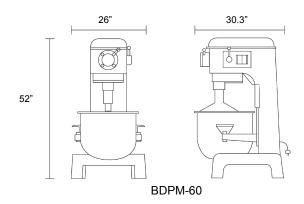

## MIX IT ON A BIGGER SCALE with

| Model Number             | BDPM-10                        | BDPM-20                                            | BDPM-30                             | BDPM-60                                     |
|--------------------------|--------------------------------|----------------------------------------------------|-------------------------------------|---------------------------------------------|
| Description              | Planetary Mixer 10 Qt.         | Planetary Mixer 20 Qt.                             | Planetary Mixer 30 Qt.              | Planetary Mixer 60 Qt.                      |
| Volts                    | 120V                           | 120V                                               | 120V                                | 220V                                        |
| Wattage                  | 600W                           | 1100W                                              | 1800W                               | 2200W                                       |
| Amps                     | 5                              | 9                                                  | 15                                  | 10                                          |
| Horsepower               | 0.75 HP                        | 1.5 HP                                             | 2.4 HP                              | 3 HP                                        |
| NEMA Plug                | 5-15P                          | 5-15P                                              | 5-15P                               | 6-20P                                       |
| Speeds                   | Three                          | Three                                              | Three                               | Three                                       |
| RPMs                     | 113/184/341                    | 108/199/382                                        | 84/151/270                          | 72/127/262                                  |
| <b>Hub Attachment</b>    | N/A                            | #12                                                | #12                                 | #12                                         |
| Timer                    | N/A                            | 0-60 minutes                                       | 0-60 minutes                        | 0-60 minutes                                |
| Overall Dimensions (in)  | 17.25"W × $18.25$ "D × $28$ "H | $19$ "W $\times$ 22"D $\times$ 32"H                | $23"W \times 27"D \times 39.5"H$    | $26$ "W $\times$ $30.3$ "D $\times$ $52$ "H |
| Shipping Dimensions (in) | 21.25"W × 19"D × 28"H          | $24.75$ "W $\times$ $22.25$ "D $\times$ $34.25$ "H | $28"W \times 25.25"D \times 44.5"H$ | 28.25"W × 33.5"D × 58.5"H                   |
| Net Weight (lbs)         | 125 lbs                        | 205 lbs                                            | 345 lbs                             | 661 lbs                                     |
| Gross Weight (lbs)       | 157 lbs                        | 250 lbs                                            | 394 lbs                             | 734 lbs                                     |