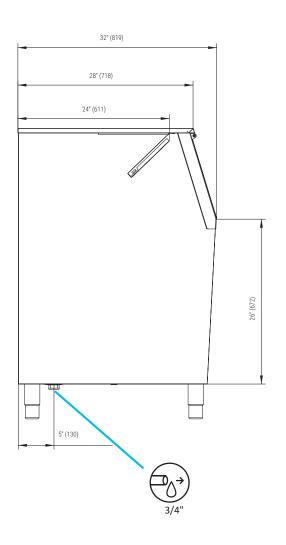

## RIGHT SIDE VIEW FRONT VIEW

\* All dimensions in inches (and mm)

| Model    | Full Capacity | AHRI Capacity | External Dimensions |        | Crated Dimensions |       |     | Net<br>Weight | Crated<br>Weight |       |
|----------|---------------|---------------|---------------------|--------|-------------------|-------|-----|---------------|------------------|-------|
|          |               |               | w                   | D      | н                 | w     | D   | н             | (lbs)            | (lbs) |
| KB500-SS | 510           | 408           | 30"                 | 32.25" | 42.2"             | 33.5" | 35" | 47.6"         | 123.5            | 147.5 |