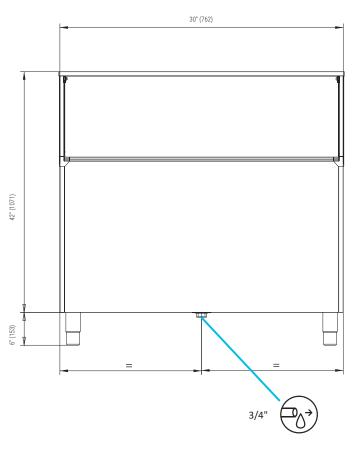

## RIGHT SIDE VIEW FRONT VIEW

\* All dimensions in inches (and mm)

| Model    | Full Capacity | AHRI Capacity | External Dimensions |        | Crated Dimensions |       |     | Net<br>Weight | Crated<br>Weight |       |
|----------|---------------|---------------|---------------------|--------|-------------------|-------|-----|---------------|------------------|-------|
|          |               |               | w                   | D      | н                 | w     | D   | н             | (lbs)            | (lbs) |
| KB500-SS | 510           | 408           | 30"                 | 32.25" | 42.2"             | 33.5" | 35" | 47.6"         | 123.5            | 147.5 |