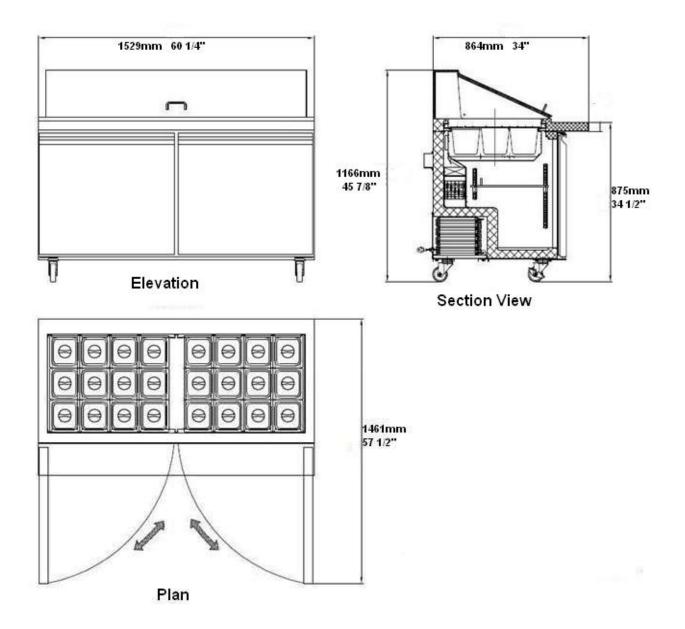

Specifications subject to change without notice.

Chart dimensions rounded up to the nearest 1/8" (millimeters rounded up to next whole number).

|        |       |         | Cabinet Dimensions<br>(inches)<br>(mm) |           |                | CAP.<br>CU.FT. |      |          |      |              |
|--------|-------|---------|----------------------------------------|-----------|----------------|----------------|------|----------|------|--------------|
| Model  | Doors | Shelves | L                                      | D         | Н              | LITER          | ΗP   | Voltage  | Amps | NEMA Config. |
| KS60MT | 2     | 2       | 60-1/4<br>1529                         | 34<br>864 | 45-7/8<br>1166 | 15<br>428      | 1/3+ | 115/60/1 | 6.7  | 5-15P 🛈      |
|        |       |         |                                        |           |                |                |      |          |      |              |

#### Rough-In Data

### KS60MT Plan View

| ee              |                |   | $\bigcirc$ | $\bigcirc$ |
|-----------------|----------------|---|------------|------------|
| $\Theta \Theta$ | <del>e</del> e | B |            |            |
|                 |                |   |            |            |

PAN LAYOUTS 24 (pcs) 1/6 pans