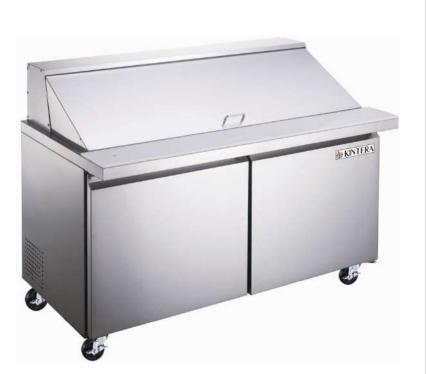

### Model:

**Food Prep Table:** 

KS60MT

# **KINTER** Mega Top Solid Door Sandwich / Salad Unit

## KS60MT

- Stainless steel interior and exterior retains attractive finish longer. Matching aluminium finished back
- Rounded corner design inside of the cabinet makes it easy to clean the inside storage room
- Standard door features: Positive seal self-closing door(s) with 90° stay open feature. Magnetic door gasket(s) removable without tools for easy of cleaning
- R290 Refrigeration system holds 33°F to 41°F (0.5°C to 5°C) for the best in food preservation.
- **Electronic control system:** Adjustable temperature set point and defrost frequency Error codes to diagnose service issues
- Shelf: Adjustable, heavy duty PVC coated shelves.
- Standard heavy-duty casters make it easy to move and clean underneath
- Condensing unit access in back of cabinet, slides out for easy maintenance
- Insulated lid on prep units helps maintain food freshness.