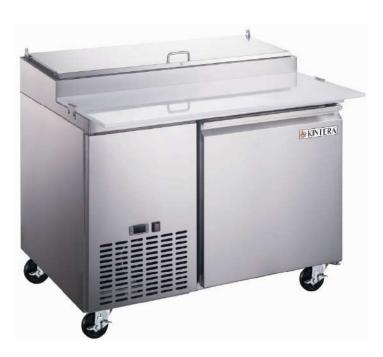

## Pizza Prep Table: Solid Door Refrigerator

# KRR47X

- Stainless steel interior and exterior retains attractive finish longer. Matching aluminium finished back
- Rounded corner design inside of the cabinet makes it easy to clean the inside storage room
- Standard door features: Positive seal self-closing door(s) with 90° stay open feature. Magnetic door gasket(s) removable without tools for easy of cleaning
- R290 Refrigeration system holds 33°F to 41°F (0.5°C to 5°C) for the best in food preservation.
- Electronic control system: Adjustable temperature set point and defrost frequency Error codes to diagnose service issues
- Shelf: Adjustable, heavy duty PVC coated shelves.
- Standard heavy-duty casters make it easy to move and clean underneath
- Condensing unit access in front of cabinet, slides out for easy maintenance
- Insulated lid on prep units helps maintain food freshness.