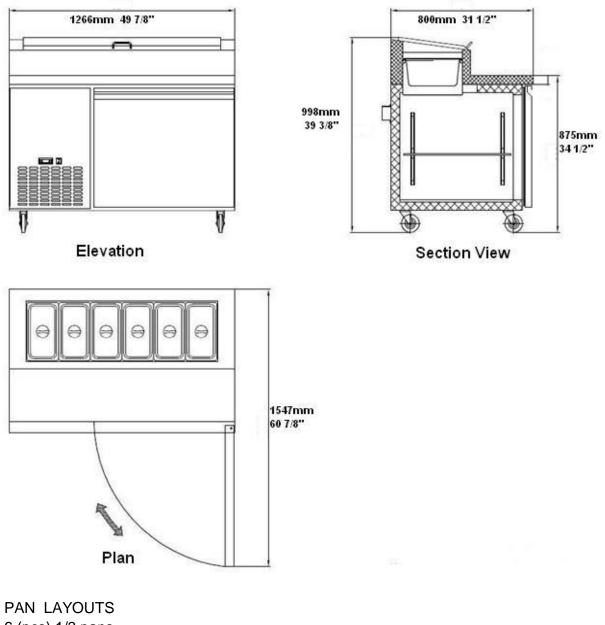

Specifications subject to change without notice.

Chart dimensions rounded up to the nearest 1/8" (millimeters rounded up to next whole number).

|        |                              |         | Cabinet Dimensions<br>(inches)<br>(mm) |               |               | CAP.<br>CU.FT. |      |          |      |              |
|--------|------------------------------|---------|----------------------------------------|---------------|---------------|----------------|------|----------|------|--------------|
| Model  | Doors                        | Shelves | L                                      | D             | Н             | LITER          | ΗP   | Voltage  | Amps | NEMA Config. |
| KRR47X | 1                            | 1       | 49-7/8<br>1266                         | 31-1/2<br>800 | 39-3/8<br>998 | 13.8<br>391    | 1/4+ | 115/60/1 | 4    | 5-15P        |
|        | Divertime vertice by country |         |                                        |               |               |                |      |          |      |              |

### Rough-In Data