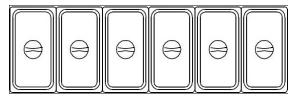

| Shelves | L                                      | D             | Н             | LITER          | ΗP   | Voltage  | Amps | NEMA Config. |
| KRR47X | 1                            | 1       | 49-7/8<br>1266                         | 31-1/2<br>800 | 39-3/8<br>998 | 13.8<br>391    | 1/4+ | 115/60/1 | 4    | 5-15P        |
|        | Divertime vertice by country |         |                                        |               |               |                |      |          |      |              |

Plug type varies by country.

CONFORMS TO NSF/ANSI STD. 7

Intertek Intertek

KINTERA EQUIPMENT, LLC Add: PO BOX 1186, MANSFIELD MA 02048

Tel: 833-546-8372 Website: https://kinteraequipment.com E-mail: info@kinteraequipment.com

### Rough-In Data

### KRR47X Plan View





6 (pcs) 1/3 pans