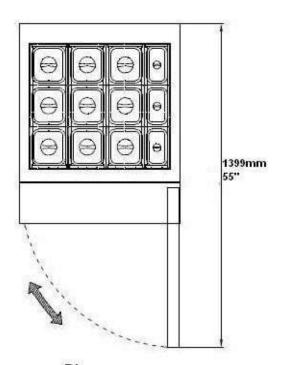

sions rounded up to the nearest 1/8" (millimeters rounded up to next whole number).

|        |       |         | Cabinet Dimensions<br>(inches)<br>(mm) |           |                | CAP.<br>CU.FT. |      |          |      |              |
|--------|-------|---------|----------------------------------------|-----------|----------------|----------------|------|----------|------|--------------|
| Model  | Doors | Shelves | L                                      | D         | Н              | LITER          | HP   | Voltage  | Amps | NEMA Config. |
| KS27MT | 1     | 1       | 27-1/2<br>698                          | 34<br>864 | 45-7/8<br>1166 | 5.7<br>160     | 1/4+ | 115/60/1 | 4.4  | 5-15P        |

Plug type varies by country.





CONFORMS TO NSF/ANSI STD. 7

## KS27MT Plan View









Plan



PAN LAYOUTS 9 (pcs) 1/6 pans & 3 (pcs) 1/9 pans