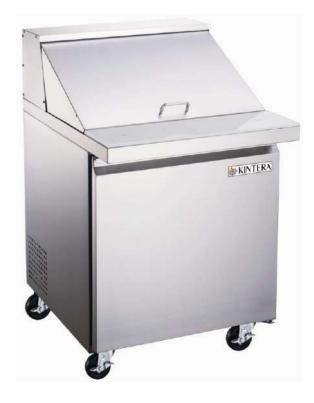

## **Food Prep Table:**

Mega Top Solid Door Sandwich / Salad Unit

KS27MT

## KS27MT

- Stainless steel interior and exterior retains attractive finish longer. Matching aluminium finished back
- Rounded corner design inside of the cabinet makes it easy to clean the inside storage room
- Standard door features:
   Positive seal self-closing door(s) with 90° stay open feature.
   Magnetic door gasket(s) removable without tools for easy of cleaning
- R290 Refrigeration system holds 33°F to 41°F (0.5°C to 5°C) for the best in food preservation.
- Electronic control system:
   Adjustable temperature set point and defrost frequency
   Error codes to diagnose service issues
- Shelf: Adjustable, heavy duty PVC coated shelves.
- Standard heavy-duty casters make it easy to move and clean underneath
- Condensing unit access in back of cabinet, slides out for easy maintenance
- Insulated lid on prep units helps maintain food freshness.