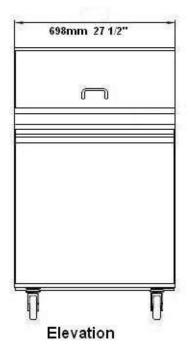

## Rough-In Data

Specifications subject to change without notice.

Chart dimensions rounded up to the nearest 1/8" (millimeters rounded up to next whole number).

|        |       |         | Cabinet Dimensions<br>(inches)<br>(mm) |           |                | CAP.<br>CU.FT. |      |          |      |              |
|--------|-------|---------|----------------------------------------|-----------|----------------|----------------|------|----------|------|--------------|
| Model  | Doors | Shelves | L                                      | D         | Н              | LITER          | HP   | Voltage  | Amps | NEMA Config. |
| KS27MT | 1     | 1       | 27-1/2<br>698                          | 34<br>864 | 45-7/8<br>1166 | 5.7<br>160     | 1/4+ | 115/60/1 | 4.4  | 5-15P        |