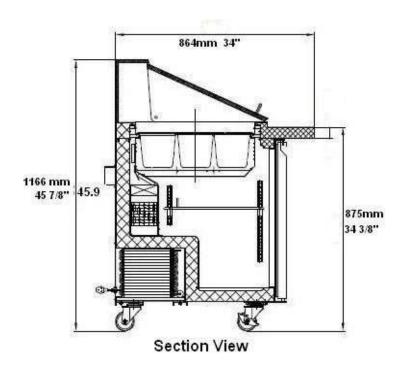

## Rough-In Data

Specifications subject to change without notice.

Chart dimensions rounded up to the nearest 1/8" (millimeters rounded up to next whole number).

|        |       |         | Cabinet Dimensions<br>(inches)<br>(mm) |           |                | CAP.<br>CU.FT. |      |          |      |              |
|--------|-------|---------|----------------------------------------|-----------|----------------|----------------|------|----------|------|--------------|
| Model  | Doors | Shelves | L                                      | D         | Н              | LITER          | HP   | Voltage  | Amps | NEMA Config. |
| KS27MT | 1     | 1       | 27-1/2<br>698                          | 34<br>864 | 45-7/8<br>1166 | 5.7<br>160     | 1/4+ | 115/60/1 | 4.4  | 5-15P        |