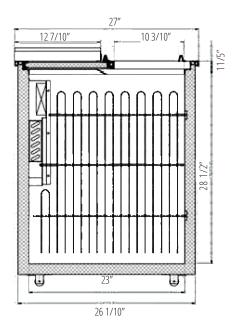

|  | Model  | Product<br>ID | # of<br>Lids | Storage<br>CAP<br>(cu ft) | Dividers | Cabinet Dimensions<br>(in) |    | НР | Voltage<br>/Hz /ph | Amp              | NEMA<br>Plug | Cord<br>Length | Crated<br>Weight |       |
|--|--------|---------------|--------------|---------------------------|----------|----------------------------|----|----|--------------------|------------------|--------------|----------------|------------------|-------|
|  |        |               |              |                           |          | W                          | D  | Н  |                    | /11 <u></u> /pi1 |              | 1 Iug          | (ft)             | (lbs) |
|  | KBC-50 | 919611        | 2            | 13.50                     | 2        | 49 2/5                     | 27 | 35 | 1/8                | 115/60/1         | 7            | 5-15P          | 8 1/5            | 309   |