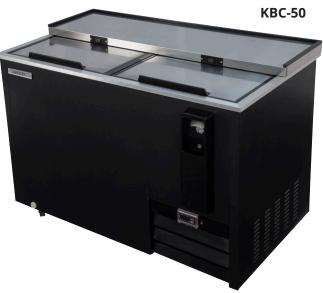

## **BOTTLE COOLERS**

| Model  | Product ID | Size        |  |  |
|--------|------------|-------------|--|--|
| KBC-50 | 919611     | 13.50 cu ft |  |  |

## STANDARD FEATURES

- LED lighting
- CFC free refrigerant & foam w/ self-contained capillary tube system
- Forced-air cooling
- Adjustable dividers
- Self-defrosting evaporator
- Bottle cap opener & cap catcher standard
- Certified to ANSI / NSF7 standards
- (4) 1" fixed rollers

| Items            | Description               | ltems                | Description                               |  |  |  |
|------------------|---------------------------|----------------------|-------------------------------------------|--|--|--|
| External top     | Stainless steel           | Temperature control  | Solid state thermostat w/ digital display |  |  |  |
| Door             | Stainless steel           | Comply to standard   | ANSI / NSF-7                              |  |  |  |
| External body    | Painted steel - black     | Refrigerating system | Capillary tube                            |  |  |  |
| Cabinet internal | 304 stainless steel       | Refrigerant          | R600a                                     |  |  |  |
| Internal floor   | 304 stainless steel       | Temp. range in box   | 34°F to 41°F                              |  |  |  |
| Insulation       | Polyurethane (CFC free)   | Evaporator/condenser | Aluminum + copper                         |  |  |  |
| Dividers         | Heavy duty, Epoxy coating | Condensing unit      | Side mount                                |  |  |  |
| Lighting         | LED lighting              | Doors                | Sliding doors                             |  |  |  |