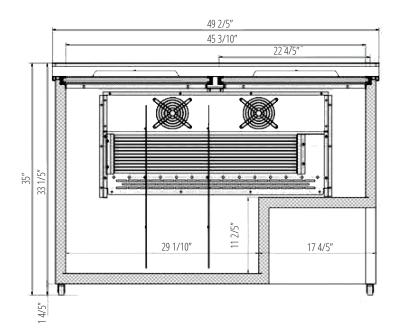

|  | Model  | Product<br>ID | # of<br>Lids | Storage<br>CAP<br>(cu ft) | Dividers | Cabinet Dimensions<br>(in) |    | НР | Voltage<br>/Hz /ph | Amp              | NEMA<br>Plug | Cord<br>Length | Crated<br>Weight |       |
|--|--------|---------------|--------------|---------------------------|----------|----------------------------|----|----|--------------------|------------------|--------------|----------------|------------------|-------|
|  |        |               |              |                           |          | W                          | D  | Н  |                    | /11 <u></u> /pi1 |              | 1 Iug          | (ft)             | (lbs) |
|  | KBC-50 | 919611        | 2            | 13.50                     | 2        | 49 2/5                     | 27 | 35 | 1/8                | 115/60/1         | 7            | 5-15P          | 8 1/5            | 309   |