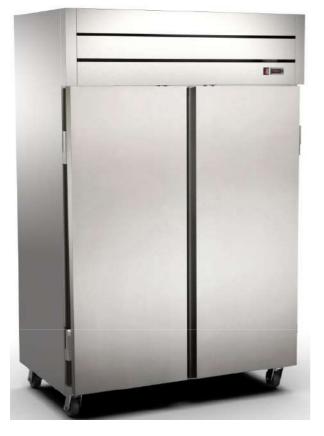

# Model: Top Mount Series: KTM2F Reach-In Solid Swing Door Freezer

# KTM2F

- CABINET CONSTRUCTION Stainless steel interior and exterior retains attractive finish longer.
- Rounded corner design inside of the cabinet makes it easy to clean the inside storage room.
- **LED Lights** with Proximity Door Switch Activates Inside Lighting.
- Refrigeration system: High Performance, Balanced, Top-Mounted R290 Refrigeration system holds 0°F to -8°F (-18°C to -22°C) for the frozen foods and ice cream.
- Insulation-entire cabinet structure and solid door are foamed-in-place using a high density polyurethane insulation.
- Electronic control system: Adjustable temperature set point and defrost frequency. Error codes to diagnose service issues.
- Shelf: Adjustable, heavy duty PVC coated shelves.
- Standard heavy-duty casters make it easy to move and clean underneath
- Self-Closing Doors With 120° Hold Open Feature.
- Santoprene Door Gaskets