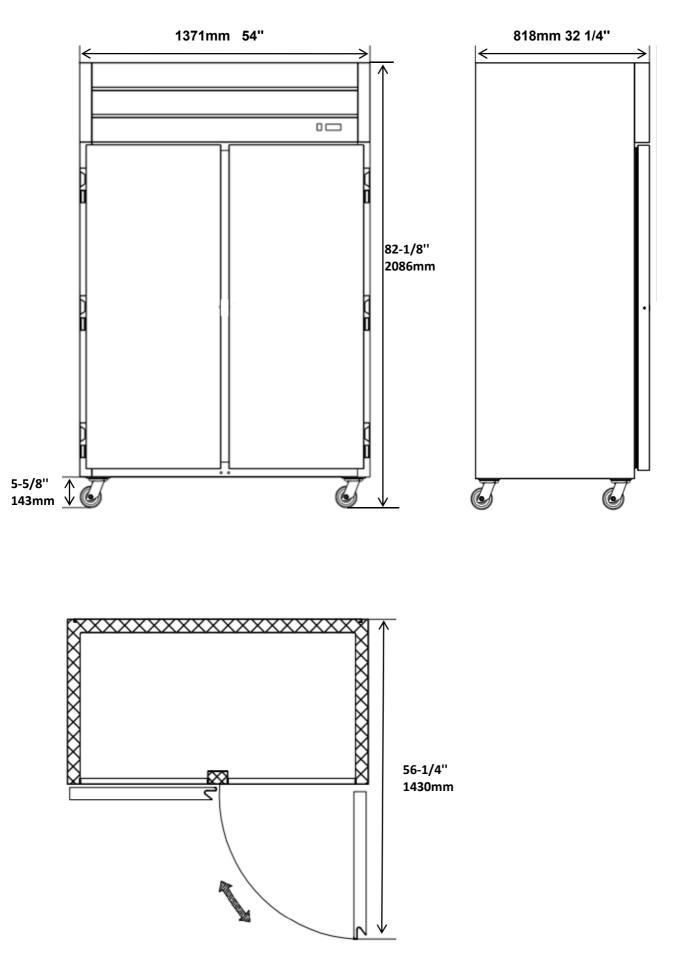

## Rough-In Data

Specifications subject to change without notice.

Chart dimensions rounded up to the nearest 1/8" (millimeters rounded up to next whole number).

| Model | Doors | Shelves | Cabinet Dimensions<br>(inches)<br>(mm) |               |                | CAP.<br>CU.FT.<br>LITER |     | Voltage  | Amps | NEMA Config. |
|-------|-------|---------|----------------------------------------|---------------|----------------|-------------------------|-----|----------|------|--------------|
|       |       |         | L                                      | D             | H              |                         |     |          |      |              |
| KTM2F | 2     | 6       | 54<br>1371                             | 32-1/4<br>818 | 82-1/8<br>2086 | 47                      | 3/4 | 115/60/1 | 7.1  | 5-15P 🛈      |

#### **KTM2F** Plan View