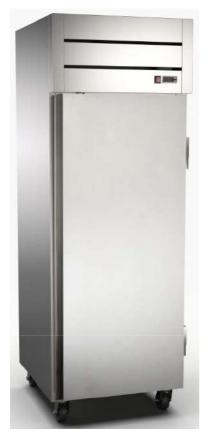

# **Top Mount Series:** Reach-In Solid Swing Door Freezer

## KTM1F

- CABINET CONSTRUCTION
   Stainless steel interior and exterior retains attractive finish longer.

  Rounded corner design inside of the cabinet makes it easy to clean the inside storage room.
- **LED Lights** with Proximity Door Switch Activates Inside Lighting.
- Refrigeration system: High Performance, Balanced, Top-Mounted R290 Refrigeration system holds 0°F to -8°F (-18°C to -22°C) for the frozen foods and ice cream.
- Insulation-entire cabinet structure and solid door are foamed-in-place using a high density polyurethane insulation.
- Electronic control system: Adjustable temperature set point and defrost frequency. Error codes to diagnose service issues.
- Shelf: Adjustable, heavy duty PVC coated shelves.
- Standard heavy-duty casters make it easy to move and clean underneath
- Self-Closing Doors With 120° Hold Open Feature.
- Santoprene Door Gaskets