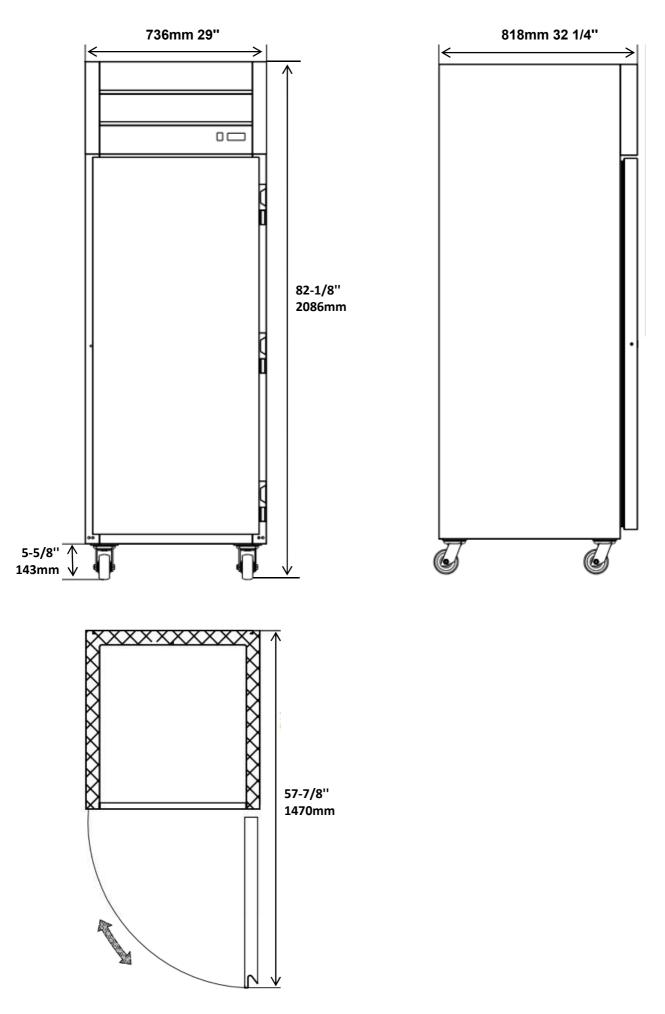

### Rough-In Data

Specifications subject to change without notice.

Chart dimensions rounded up to the nearest 1/8" (millimeters rounded up to next whole number).

| Model | Doors | Shelves | Cabinet Dimensions<br>(inches)<br>(mm) |               |                | CAP.<br>CU.FT.<br>LITER | HP  | Voltage  | Amps | NEMA Config. |
|-------|-------|---------|----------------------------------------|---------------|----------------|-------------------------|-----|----------|------|--------------|
|       |       |         | L                                      | D             | H              |                         |     |          |      |              |
| KTM1F | 1     | 3       | 29<br>736                              | 32-1/4<br>818 | 82-1/8<br>2086 | 23                      | 2/3 | 115/60/1 | 5.1  | 5-15P 🚺      |

#### **KTM1F** Plan View