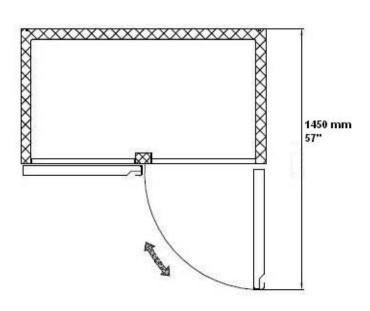

unded up to the nearest 1/8" (millimeters rounded up to next whole number).

|       |       |         | Cabinet Dimensions<br>(inches)<br>(mm) |               |                | CAP.<br>CU.FT. |    |          |       |              |
|-------|-------|---------|----------------------------------------|---------------|----------------|----------------|----|----------|-------|--------------|
| Model | Doors | Shelves | L                                      | D             | Н              | LITER          | HP | Voltage  | Amps  | NEMA Config. |
| KBM2F | 2     | 6       | 54<br>1371                             | 32-1/4<br>818 | 82-1/2<br>2095 | 47<br>1321     | 1- | 115/60/1 | 11.16 | 5-20P        |

Plug type varies by country.





**CONFORMS TO NSF/ANSI STD. 7** 

## KBM2F Plan View