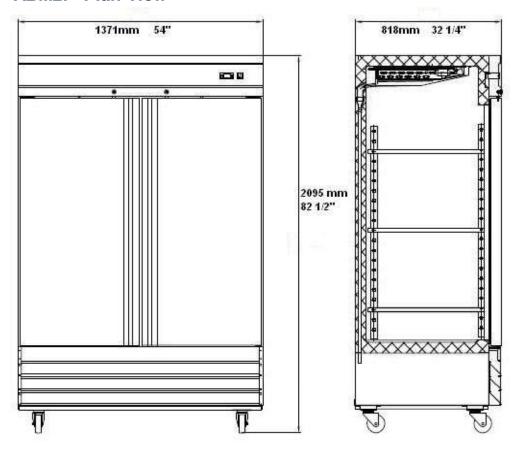

## Rough-In Data

Specifications subject to change without notice.

Chart dimensions rounded up to the nearest 1/8" (millimeters rounded up to next whole number).

|       |       |         | Cabinet Dimensions<br>(inches)<br>(mm) |               |                | CAP.<br>CU.FT. |    |          |       |              |
|-------|-------|---------|----------------------------------------|---------------|----------------|----------------|----|----------|-------|--------------|
| Model | Doors | Shelves | L                                      | D             | Н              | LITER          | HP | Voltage  | Amps  | NEMA Config. |
| KBM2F | 2     | 6       | 54<br>1371                             | 32-1/4<br>818 | 82-1/2<br>2095 | 47<br>1321     | 1- | 115/60/1 | 11.16 | 5-20P        |