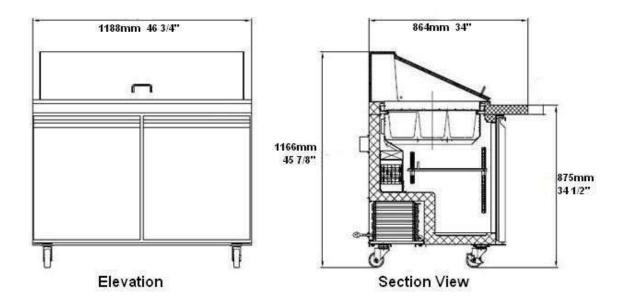

## Rough-In Data

Specifications subject to change without notice.

Chart dimensions rounded up to the nearest 1/8" (millimeters rounded up to next whole number).

|        |       |         | Cabinet Dimensions<br>(inches)<br>(mm) |           |                | CAP.<br>CU.FT. |      |          |      |              |
|--------|-------|---------|----------------------------------------|-----------|----------------|----------------|------|----------|------|--------------|
| Model  | Doors | Shelves | L                                      | D         | Н              | LITER          | HP   | Voltage  | Amps | NEMA Config. |
| KS48MT | 2     | 2       | 46-3/4<br>1188                         | 34<br>864 | 45-7/8<br>1166 | 9.5<br>268     | 1/3+ | 115/60/1 | 6.1  | 5-15P        |