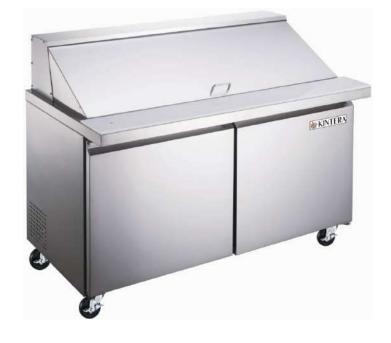

## **Food Prep Table:**

Mega Top Solid Door Sandwich / Salad Unit

KS48MT

## KS48MT

- Stainless steel interior and exterior retains attractive finish longer. Matching aluminium finished back
- Rounded corner design inside of the cabinet makes it easy to clean the inside storage room
- Standard door features:
   Positive seal self-closing door(s) with 90° stay open feature.
   Magnetic door gasket(s) removable without tools for easy of cleaning
- R290 Refrigeration system holds 33°F to 41°F (0.5°C to 5°C) for the best in food preservation.
- Electronic control system:
   Adjustable temperature set point and defrost frequency
   Error codes to diagnose service issues
- Shelf: Adjustable, heavy duty PVC coated shelves.
- Standard heavy-duty casters make it easy to move and clean underneath
- Condensing unit access in back of cabinet, slides out for easy maintenance
- Insulated lid on prep units helps maintain food freshness.