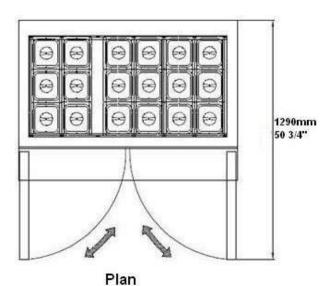

## KS48MT Plan View

PAN LAYOUTS 18 (pcs) 1/6 pans

PAN LAYOUTS 3 (pcs) 1/1 pans