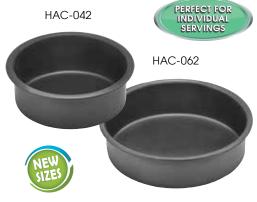

### DELUXE HARD ANODIZED ALUMINUM CAKE PANS

◆ 1.0mm thickness, 18 gauge

|   | ITEM    | DESCRIPTION        | UOM  | CASE |
|---|---------|--------------------|------|------|
| ٠ |         | 4" Dia. x 2" Deep  | Each | 6/24 |
| ٠ | HAC-062 | 6" Dia. x 2" Deep  | Each | 6/24 |
|   | HAC-082 | 8" Dia. x 2" Deep  | Each | 6/24 |
|   | HAC-102 | 10" Dia. x 2" Deep | Each | 6/24 |
|   | HAC-122 | 12" Dia. x 2" Deep | Each | 6/24 |
|   | HAC-142 | 14" Dia. x 2" Deep | Each | 6/24 |
|   | HAC-162 | 16" Dia. x 2" Deep | Each | 6/12 |