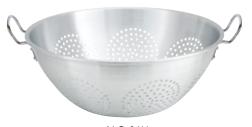

### Aluminum

| ITEM    | DESCRIPTION           | CAPACITY | UOM  | CASE |   |
|---------|-----------------------|----------|------|------|---|
| ALO-16H | 16-1/8 Dia. x 8" Deep | 16 Qt    | Each | 6    | _ |