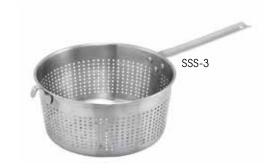

### STAINLESS STEEL SPAGHETTI STRAINERS

- ◆ 18/8 stainless steel
- Tri-riveted handle with helper hook that rests over rim of pot

| ITEM  | DESCRIPTION            | UOM  | CASE |  |
|-------|------------------------|------|------|--|
| SSS-3 | 8-1/2" Dia. x 4" Depth | Fach | 6/24 |  |