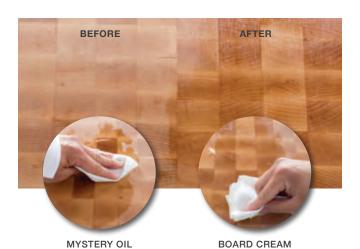

## **Boos Block Mystery Oil**

- Absorbs and penetrates deeply into the wood fibers.
- Replenishes the moisture lost from repeated washing.
- Keeps wood surface from drying, bleaching and cracking.
- Made with all natural food grade mineral oil. NSF Certified
- Recommended to be used in conjunction with Boos Block Board Cream.

## **Boos Block Board Cream**

- Seals and replenishes the wood top surface with a silky wax barrier.
- · Locks in moisture lost from repeated washing.
- Keeps wood surface from drying, bleaching and cracking.
- Made with a special formula of all natural unbleached beeswax and food grade mineral oil.
- Recommended to be used in conjunction with Boos Block Mystery Oil.