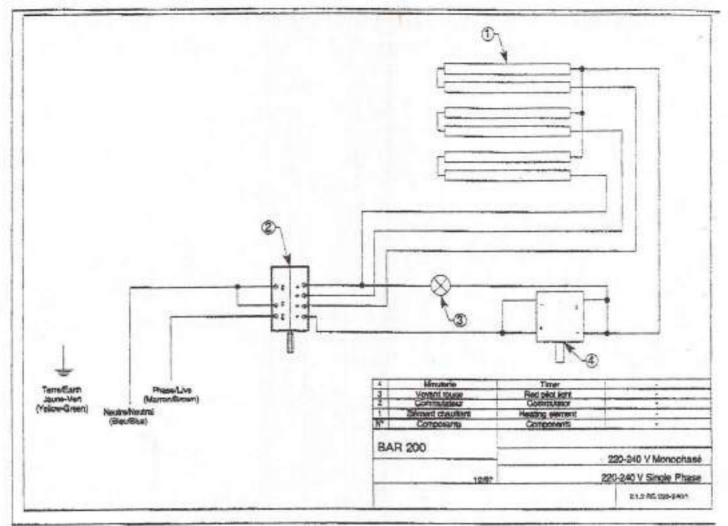

# SODIR SNACK TOASTERS

MODEL BAR200

| EQUIPEX, LTD. |                      | 11-Dec-00      | SPBAR-200-03               |                                                                                                                                                                                                                                                                                                                                                                                                                                                                                                                                                                                                                                                                                                                                                                                                                                                                                                                                                                                                                                                                                                                                                                                                                                                                                                                                                                                                                                                                                                                                                                                                                                                                                                                                                                                                                                                                                                                                                                                                                                                                                                                                |
|---------------|----------------------|----------------|----------------------------|--------------------------------------------------------------------------------------------------------------------------------------------------------------------------------------------------------------------------------------------------------------------------------------------------------------------------------------------------------------------------------------------------------------------------------------------------------------------------------------------------------------------------------------------------------------------------------------------------------------------------------------------------------------------------------------------------------------------------------------------------------------------------------------------------------------------------------------------------------------------------------------------------------------------------------------------------------------------------------------------------------------------------------------------------------------------------------------------------------------------------------------------------------------------------------------------------------------------------------------------------------------------------------------------------------------------------------------------------------------------------------------------------------------------------------------------------------------------------------------------------------------------------------------------------------------------------------------------------------------------------------------------------------------------------------------------------------------------------------------------------------------------------------------------------------------------------------------------------------------------------------------------------------------------------------------------------------------------------------------------------------------------------------------------------------------------------------------------------------------------------------|
| 765 Westmins  | ter Street, Provider | ce, RI 02903   |                            | I was a second of the second o |
|               |                      |                | Effective Feb. 2004        | Toll free: 1-800-649-7885                                                                                                                                                                                                                                                                                                                                                                                                                                                                                                                                                                                                                                                                                                                                                                                                                                                                                                                                                                                                                                                                                                                                                                                                                                                                                                                                                                                                                                                                                                                                                                                                                                                                                                                                                                                                                                                                                                                                                                                                                                                                                                      |
| SODIP Model   | BAR 200 Snack To     | aster (208-24) | NV/RN/1 Phose)             |                                                                                                                                                                                                                                                                                                                                                                                                                                                                                                                                                                                                                                                                                                                                                                                                                                                                                                                                                                                                                                                                                                                                                                                                                                                                                                                                                                                                                                                                                                                                                                                                                                                                                                                                                                                                                                                                                                                                                                                                                                                                                                                                |
| SODIK Model   | DAIN 200 GHACK TO    | d3(c) (200 24  | o viodi i i inisey         |                                                                                                                                                                                                                                                                                                                                                                                                                                                                                                                                                                                                                                                                                                                                                                                                                                                                                                                                                                                                                                                                                                                                                                                                                                                                                                                                                                                                                                                                                                                                                                                                                                                                                                                                                                                                                                                                                                                                                                                                                                                                                                                                |
| Drawing #     | Part Number          | Quantity       | Description                | Old Part Number                                                                                                                                                                                                                                                                                                                                                                                                                                                                                                                                                                                                                                                                                                                                                                                                                                                                                                                                                                                                                                                                                                                                                                                                                                                                                                                                                                                                                                                                                                                                                                                                                                                                                                                                                                                                                                                                                                                                                                                                                                                                                                                |
| 1             | F01011               | 2              | Wire Shelf                 | P-S117001                                                                                                                                                                                                                                                                                                                                                                                                                                                                                                                                                                                                                                                                                                                                                                                                                                                                                                                                                                                                                                                                                                                                                                                                                                                                                                                                                                                                                                                                                                                                                                                                                                                                                                                                                                                                                                                                                                                                                                                                                                                                                                                      |
| 2             | D04005               | 6              | Quartz Tube                | P-S601011                                                                                                                                                                                                                                                                                                                                                                                                                                                                                                                                                                                                                                                                                                                                                                                                                                                                                                                                                                                                                                                                                                                                                                                                                                                                                                                                                                                                                                                                                                                                                                                                                                                                                                                                                                                                                                                                                                                                                                                                                                                                                                                      |
| 3             | OEM0012              | 1              | Power Cord, 220V (no plug) | n/a                                                                                                                                                                                                                                                                                                                                                                                                                                                                                                                                                                                                                                                                                                                                                                                                                                                                                                                                                                                                                                                                                                                                                                                                                                                                                                                                                                                                                                                                                                                                                                                                                                                                                                                                                                                                                                                                                                                                                                                                                                                                                                                            |
| 4             | F01025               | 1              | Handle                     | P-S601025                                                                                                                                                                                                                                                                                                                                                                                                                                                                                                                                                                                                                                                                                                                                                                                                                                                                                                                                                                                                                                                                                                                                                                                                                                                                                                                                                                                                                                                                                                                                                                                                                                                                                                                                                                                                                                                                                                                                                                                                                                                                                                                      |
| 5             | A02008               | 1              | Timer                      | P-S102001                                                                                                                                                                                                                                                                                                                                                                                                                                                                                                                                                                                                                                                                                                                                                                                                                                                                                                                                                                                                                                                                                                                                                                                                                                                                                                                                                                                                                                                                                                                                                                                                                                                                                                                                                                                                                                                                                                                                                                                                                                                                                                                      |
| 6             | 300091208            | 1              | Crumb Tray                 | P-S544108                                                                                                                                                                                                                                                                                                                                                                                                                                                                                                                                                                                                                                                                                                                                                                                                                                                                                                                                                                                                                                                                                                                                                                                                                                                                                                                                                                                                                                                                                                                                                                                                                                                                                                                                                                                                                                                                                                                                                                                                                                                                                                                      |
| 7             | A13001               | 4              | Foot                       | P-S113001                                                                                                                                                                                                                                                                                                                                                                                                                                                                                                                                                                                                                                                                                                                                                                                                                                                                                                                                                                                                                                                                                                                                                                                                                                                                                                                                                                                                                                                                                                                                                                                                                                                                                                                                                                                                                                                                                                                                                                                                                                                                                                                      |
| 8             | A01001               | 1              | Rotary Switch              | P-S101001                                                                                                                                                                                                                                                                                                                                                                                                                                                                                                                                                                                                                                                                                                                                                                                                                                                                                                                                                                                                                                                                                                                                                                                                                                                                                                                                                                                                                                                                                                                                                                                                                                                                                                                                                                                                                                                                                                                                                                                                                                                                                                                      |
| 9             | A14042BAR            | 2              | Knob                       | P-S114029                                                                                                                                                                                                                                                                                                                                                                                                                                                                                                                                                                                                                                                                                                                                                                                                                                                                                                                                                                                                                                                                                                                                                                                                                                                                                                                                                                                                                                                                                                                                                                                                                                                                                                                                                                                                                                                                                                                                                                                                                                                                                                                      |
| 10            | A08008               | 1              | Red Pilot Light, 220V      | P-S108015                                                                                                                                                                                                                                                                                                                                                                                                                                                                                                                                                                                                                                                                                                                                                                                                                                                                                                                                                                                                                                                                                                                                                                                                                                                                                                                                                                                                                                                                                                                                                                                                                                                                                                                                                                                                                                                                                                                                                                                                                                                                                                                      |
| 11            | D01003-220           | 6              | Heating Element, 220V      | P-S401003                                                                                                                                                                                                                                                                                                                                                                                                                                                                                                                                                                                                                                                                                                                                                                                                                                                                                                                                                                                                                                                                                                                                                                                                                                                                                                                                                                                                                                                                                                                                                                                                                                                                                                                                                                                                                                                                                                                                                                                                                                                                                                                      |
|               | A09003               | 12             | Steatite/Insulator         | n/a                                                                                                                                                                                                                                                                                                                                                                                                                                                                                                                                                                                                                                                                                                                                                                                                                                                                                                                                                                                                                                                                                                                                                                                                                                                                                                                                                                                                                                                                                                                                                                                                                                                                                                                                                                                                                                                                                                                                                                                                                                                                                                                            |