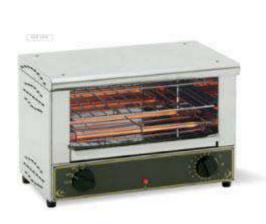

### INTRODUCTION

The **SODIR** Model # BAR-100 and # BAR-200 countertop snack toasters offer speedy toasting and finishing. The units are designed for commercial applications, especially when small footprint is an issue. The snack toasters are constructed of stainless steel and are equipped with quartz heating elements, a 4-position switch, a 15-minute timer with hold position and a red pilot light. Model # BAR-100 comes with one wire rack, while # BAR-200 comes with two wire racks. Each unit is equipped with an easily removable rack handle.