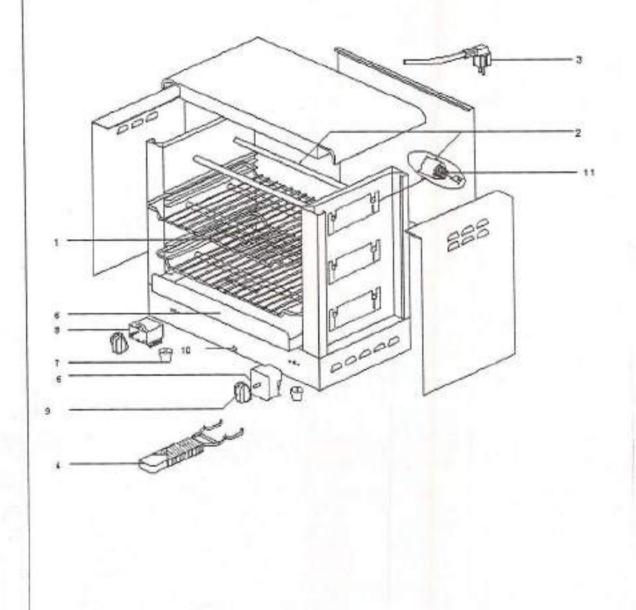

# SODIR SNACK TOASTERS

MODEL BAR200

| EQUIPEX, LTD. |                      | 11-Dec-00      | SPBAR-200-03               |                                                                                                                                                                                                                                                                                                                                                                                                                                                                                                                                                                                                                                                                                                                                                                                                                                                                                                                                                                                                                                                                                                                                                                                                                                                                                                                                                                                                                                                                                                                                                                                                                                                                                                                                                                                                                                                                                                                                                                                                                                                                                                                                |
|---------------|----------------------|----------------|----------------------------|--------------------------------------------------------------------------------------------------------------------------------------------------------------------------------------------------------------------------------------------------------------------------------------------------------------------------------------------------------------------------------------------------------------------------------------------------------------------------------------------------------------------------------------------------------------------------------------------------------------------------------------------------------------------------------------------------------------------------------------------------------------------------------------------------------------------------------------------------------------------------------------------------------------------------------------------------------------------------------------------------------------------------------------------------------------------------------------------------------------------------------------------------------------------------------------------------------------------------------------------------------------------------------------------------------------------------------------------------------------------------------------------------------------------------------------------------------------------------------------------------------------------------------------------------------------------------------------------------------------------------------------------------------------------------------------------------------------------------------------------------------------------------------------------------------------------------------------------------------------------------------------------------------------------------------------------------------------------------------------------------------------------------------------------------------------------------------------------------------------------------------|
| 765 Westmins  | ter Street, Provider | ce, RI 02903   |                            | I was a second of the second o |
|               |                      |                | Effective Feb. 2004        | Toll free: 1-800-649-7885                                                                                                                                                                                                                                                                                                                                                                                                                                                                                                                                                                                                                                                                                                                                                                                                                                                                                                                                                                                                                                                                                                                                                                                                                                                                                                                                                                                                                                                                                                                                                                                                                                                                                                                                                                                                                                                                                                                                                                                                                                                                                                      |
| SODIP Model   | BAR 200 Snack To     | aster (208-24) | NV/RN/1 Phose)             |                                                                                                                                                                                                                                                                                                                                                                                                                                                                                                                                                                                                                                                                                                                                                                                                                                                                                                                                                                                                                                                                                                                                                                                                                                                                                                                                                                                                                                                                                                                                                                                                                                                                                                                                                                                                                                                                                                                                                                                                                                                                                                                                |
| SODIK Model   | DAIN 200 GHACK TO    | d3(c) (200 24  | o viodi i i inisey         |                                                                                                                                                                                                                                                                                                                                                                                                                                                                                                                                                                                                                                                                                                                                                                                                                                                                                                                                                                                                                                                                                                                                                                                                                                                                                                                                                                                                                                                                                                                                                                                                                                                                                                                                                                                                                                                                                                                                                                                                                                                                                                                                |
| Drawing #     | Part Number          | Quantity       | Description                | Old Part Number                                                                                                                                                                                                                                                                                                                                                                                                                                                                                                                                                                                                                                                                                                                                                                                                                                                                                                                                                                                                                                                                                                                                                                                                                                                                                                                                                                                                                                                                                                                                                                                                                                                                                                                                                                                                                                                                                                                                                                                                                                                                                                                |
| 1             | F01011               | 2              | Wire Shelf                 | P-S117001                                                                                                                                                                                                                                                                                                                                                                                                                                                                                                                                                                                                                                                                                                                                                                                                                                                                                                                                                                                                                                                                                                                                                                                                                                                                                                                                                                                                                                                                                                                                                                                                                                                                                                                                                                                                                                                                                                                                                                                                                                                                                                                      |
| 2             | D04005               | 6              | Quartz Tube                | P-S601011                                                                                                                                                                                                                                                                                                                                                                                                                                                                                                                                                                                                                                                                                                                                                                                                                                                                                                                                                                                                                                                                                                                                                                                                                                                                                                                                                                                                                                                                                                                                                                                                                                                                                                                                                                                                                                                                                                                                                                                                                                                                                                                      |
| 3             | OEM0012              | 1              | Power Cord, 220V (no plug) | n/a                                                                                                                                                                                                                                                                                                                                                                                                                                                                                                                                                                                                                                                                                                                                                                                                                                                                                                                                                                                                                                                                                                                                                                                                                                                                                                                                                                                                                                                                                                                                                                                                                                                                                                                                                                                                                                                                                                                                                                                                                                                                                                                            |
| 4             | F01025               | 1              | Handle                     | P-S601025                                                                                                                                                                                                                                                                                                                                                                                                                                                                                                                                                                                                                                                                                                                                                                                                                                                                                                                                                                                                                                                                                                                                                                                                                                                                                                                                                                                                                                                                                                                                                                                                                                                                                                                                                                                                                                                                                                                                                                                                                                                                                                                      |
| 5             | A02008               | 1              | Timer                      | P-S102001                                                                                                                                                                                                                                                                                                                                                                                                                                                                                                                                                                                                                                                                                                                                                                                                                                                                                                                                                                                                                                                                                                                                                                                                                                                                                                                                                                                                                                                                                                                                                                                                                                                                                                                                                                                                                                                                                                                                                                                                                                                                                                                      |
| 6             | 300091208            | 1              | Crumb Tray                 | P-S544108                                                                                                                                                                                                                                                                                                                                                                                                                                                                                                                                                                                                                                                                                                                                                                                                                                                                                                                                                                                                                                                                                                                                                                                                                                                                                                                                                                                                                                                                                                                                                                                                                                                                                                                                                                                                                                                                                                                                                                                                                                                                                                                      |
| 7             | A13001               | 4              | Foot                       | P-S113001                                                                                                                                                                                                                                                                                                                                                                                                                                                                                                                                                                                                                                                                                                                                                                                                                                                                                                                                                                                                                                                                                                                                                                                                                                                                                                                                                                                                                                                                                                                                                                                                                                                                                                                                                                                                                                                                                                                                                                                                                                                                                                                      |
| 8             | A01001               | 1              | Rotary Switch              | P-S101001                                                                                                                                                                                                                                                                                                                                                                                                                                                                                                                                                                                                                                                                                                                                                                                                                                                                                                                                                                                                                                                                                                                                                                                                                                                                                                                                                                                                                                                                                                                                                                                                                                                                                                                                                                                                                                                                                                                                                                                                                                                                                                                      |
| 9             | A14042BAR            | 2              | Knob                       | P-S114029                                                                                                                                                                                                                                                                                                                                                                                                                                                                                                                                                                                                                                                                                                                                                                                                                                                                                                                                                                                                                                                                                                                                                                                                                                                                                                                                                                                                                                                                                                                                                                                                                                                                                                                                                                                                                                                                                                                                                                                                                                                                                                                      |
| 10            | A08008               | 1              | Red Pilot Light, 220V      | P-S108015                                                                                                                                                                                                                                                                                                                                                                                                                                                                                                                                                                                                                                                                                                                                                                                                                                                                                                                                                                                                                                                                                                                                                                                                                                                                                                                                                                                                                                                                                                                                                                                                                                                                                                                                                                                                                                                                                                                                                                                                                                                                                                                      |
| 11            | D01003-220           | 6              | Heating Element, 220V      | P-S401003                                                                                                                                                                                                                                                                                                                                                                                                                                                                                                                                                                                                                                                                                                                                                                                                                                                                                                                                                                                                                                                                                                                                                                                                                                                                                                                                                                                                                                                                                                                                                                                                                                                                                                                                                                                                                                                                                                                                                                                                                                                                                                                      |
|               | A09003               | 12             | Steatite/Insulator         | n/a                                                                                                                                                                                                                                                                                                                                                                                                                                                                                                                                                                                                                                                                                                                                                                                                                                                                                                                                                                                                                                                                                                                                                                                                                                                                                                                                                                                                                                                                                                                                                                                                                                                                                                                                                                                                                                                                                                                                                                                                                                                                                                                            |