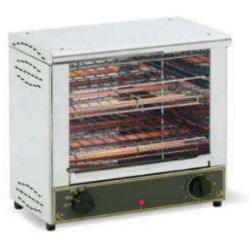

### INTRODUCTION

The **SODIR** Model # BAR-100 and # BAR-200 countertop snack toasters offer speedy toasting and finishing. The units are designed for commercial applications, especially when small footprint is an issue. The snack toasters are constructed of stainless steel and are equipped with quartz heating elements, a 4-position switch, a 15-minute timer with hold position and a red pilot light. Model # BAR-100 comes with one wire rack, while # BAR-200 comes with two wire racks. Each unit is equipped with an easily removable rack handle.