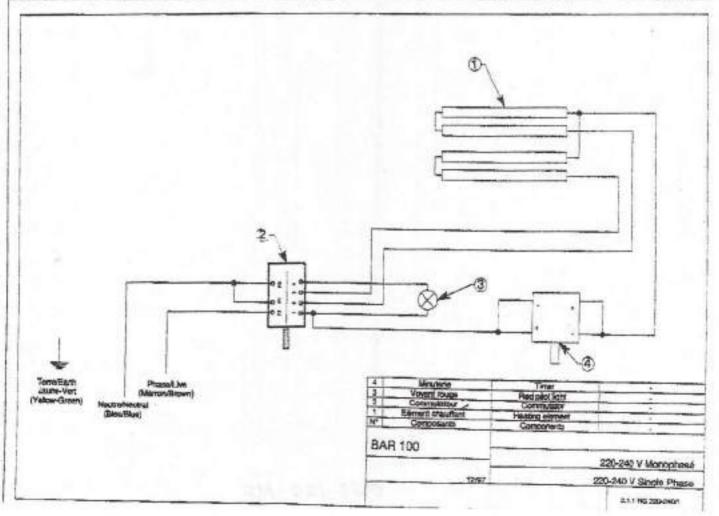

# SODIR SNACK TOASTERS

MODEL BAR100

| EQUIPEX, LTD.                  |                       |               | 11-Dec-00                     | SPBAR-100-03                |  |
|--------------------------------|-----------------------|---------------|-------------------------------|-----------------------------|--|
| 765 Westmins                   | ster Street, Provider | nce, RI 02903 |                               |                             |  |
| tel: (401) 273-3300 fax: (401) |                       |               | EFFECTIVE FEB. 2004           | Toll free: 1-800-649-7885   |  |
| SODIR Model                    | BAR 100 Snack To      | aster (120V/6 | 0/1 Phase) / BAR 100 Snack To | aster (208-240V/60/1 Phase) |  |
| Drawing #                      | Part Number           | Quantity      | Description                   | Old Part Number             |  |
| 1                              | F01011                | 1             | Wire Shelf                    | P-S117001                   |  |
| 2                              | D04005                | 4             | Quartz Tube                   | P-S601011                   |  |
| 3                              | OEM0011               | 1             | Power Cord, 120V (no plug)    | n/a                         |  |
| 3                              | OEM0012               | 1             | Power Cord, 220V (no plug)    | n/a                         |  |
| 4                              | F01025                | 1             | Handle                        | P-S601025                   |  |
| 5                              | A02008                | 1             | Timer                         | P-S102001                   |  |
| 6                              | 300091208             | 1             | Crumb Tray                    | P-S544108                   |  |
| 7                              | A13001                | 4             | Foot                          | P-S113001                   |  |
| 8                              | A01001                | 1             | Rotary Switch                 | P-S101001                   |  |
| 9                              | A14042BAR             | 2             | Knob                          | P-S114029                   |  |
| 10                             | A08002                | 1             | Red Pilot Light, 120V         | P-S108005                   |  |
| 10                             | A08008                | 1             | Red Pilot Light, 220V         | P-S108015                   |  |
| 11                             | D01043                | 4             | Heating Element, 120V         | n/a                         |  |
| 11                             | D01003-220            | 4             | Heating Element, 220V         | P-S401003                   |  |
|                                | A09003                | 8             | Steatite/Insulator            | n/a                         |  |