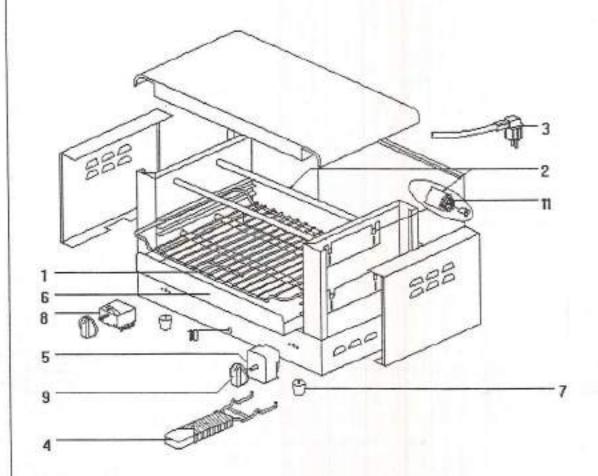

# SODIR SNACK TOASTERS

MODEL BAR100

| EQUIPEX, LTD.                  |                       |               | 11-Dec-00                     | SPBAR-100-03                |  |
|--------------------------------|-----------------------|---------------|-------------------------------|-----------------------------|--|
| 765 Westmins                   | ster Street, Provider | nce, RI 02903 |                               |                             |  |
| tel: (401) 273-3300 fax: (401) |                       |               | EFFECTIVE FEB. 2004           | Toll free: 1-800-649-7885   |  |
| SODIR Model                    | BAR 100 Snack To      | aster (120V/6 | 0/1 Phase) / BAR 100 Snack To | aster (208-240V/60/1 Phase) |  |
| Drawing #                      | Part Number           | Quantity      | Description                   | Old Part Number             |  |
| 1                              | F01011                | 1             | Wire Shelf                    | P-S117001                   |  |
| 2                              | D04005                | 4             | Quartz Tube                   | P-S601011                   |  |
| 3                              | OEM0011               | 1             | Power Cord, 120V (no plug)    | n/a                         |  |
| 3                              | OEM0012               | 1             | Power Cord, 220V (no plug)    | n/a                         |  |
| 4                              | F01025                | 1             | Handle                        | P-S601025                   |  |
| 5                              | A02008                | 1             | Timer                         | P-S102001                   |  |
| 6                              | 300091208             | 1             | Crumb Tray                    | P-S544108                   |  |
| 7                              | A13001                | 4             | Foot                          | P-S113001                   |  |
| 8                              | A01001                | 1             | Rotary Switch                 | P-S101001                   |  |
| 9                              | A14042BAR             | 2             | Knob                          | P-S114029                   |  |
| 10                             | A08002                | 1             | Red Pilot Light, 120V         | P-S108005                   |  |
| 10                             | A08008                | 1             | Red Pilot Light, 220V         | P-S108015                   |  |
| 11                             | D01043                | 4             | Heating Element, 120V         | n/a                         |  |
| 11                             | D01003-220            | 4             | Heating Element, 220V         | P-S401003                   |  |
|                                | A09003                | 8             | Steatite/Insulator            | n/a                         |  |