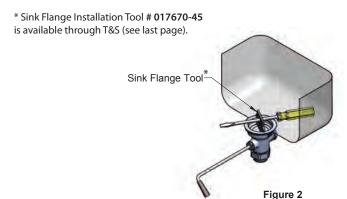

#### Installation

Figure 1 shows an explosion of the waste drain installation

- 1. Remove the Snap-in Strainer and unscrew the Sink Flange from the Waste Drain Assembly. Apply a bead of Plumber's Putty to the bottom of the Sink Flange where it contacts the sink bowl.
- 2. Make sure the underside and inside mating surfaces of the sink bowl in the area of the drain are clean.
- 3. Install the Waste Drain Assembly and Gasket from below the sink.
- 4. Install the Sink Flange thru the sink drain opening and screw it into the Waste Drain Assembly below.
- 5. Before tightening, position the waste drain Handle to the desired location. Tighten the Sink Flange securely with a Sink Flange Tool\* or similar.