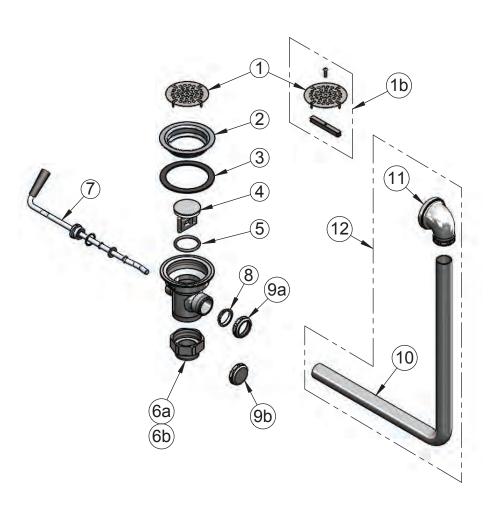

### B-3970 Series Lever Waste Drain Valve

| 1  | Strainer, 3½" Snap-in Removable               | 010386-45   |
|----|-----------------------------------------------|-------------|
| 1b | Vandal Resistant Locking Flat Strainer, 31/2" | 010386-45VR |
| 2  | Flange, 3½ Face                               | 010384-45   |
| 3  | Gasket, 3½" Face Flange                       | 010382-45   |
| 4  | Plunger Casting for Lever Waste Drain         | 015405-45   |
| 5  | O-Ring, Plunger                               | 010389-45   |
| 6a | Adapter, 2" NPT x 1½" NPT Male                | B-3945      |
| 6b | Adapter, 2" NPT x 11/2" BSP Male              | B-3945-BSP  |
| 7  | Handle Asm, Waste Drain Valve Lever           | 010394-45   |
| 7b | Bushing, Waste Drain Lever Handle             | 010392-45   |
| 8  | Ferrule, Coupling Nut                         | 010390-45   |
| 9a | Nut, Coupling For Twist Drain                 | 010391-45   |
| 9b | Cap, O'Flow Seal Drain                        | 012640-45   |
| 10 | Tube, Overflow Elbow                          | 011355-45   |
| 11 | Head Asm, Overflow Tube                       | 011356-45   |
| 12 | Waste Drain Overflow Kit                      | B-3999-OF   |
|    |                                               |             |

#### Maintenance

Figure 4 shows a maintenance explosion of a typical Waste Drain Assembly.

Parts kit B-39K\* is available for all servicable seals in Waste Drain models B-3940 Series thru B-3970 Series. Most seal service and maintenance can be conducted without removal of the waste drain from the sink or plumbing system. A typical maintenance procedure is as follows:

- 1. Remove the Snap-in Strainer to allow access to the plunger.
- 2. Loosen and unscrew the Handle Nut and remove the Handle Assembly. Handle Assembly seals can be serviced at this point.
- 3. Lift and remove the Plunger. The plunger O-Ring can be serviced at this point.
- 4. Re-assemble in reverse order. Check for leaks.
- \* B-39K is available through T&S (see last page).