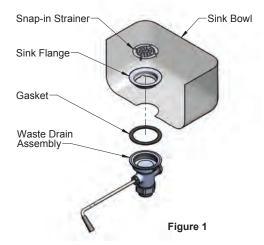

#### Installation

Figure 1 shows an explosion of the waste drain installation

- 1. Remove the Snap-in Strainer and unscrew the Sink Flange from the Waste Drain Assembly. Apply a bead of Plumber's Putty to the bottom of the Sink Flange where it contacts the sink bowl.
- 2. Make sure the underside and inside mating surfaces of the sink bowl in the area of the drain are clean.
- 3. Install the Waste Drain Assembly and Gasket from below the sink.
- 4. Install the Sink Flange thru the sink drain opening and screw it into the Waste Drain Assembly below.
- 5. Before tightening, position the waste drain Handle to the desired location. Tighten the Sink Flange securely with a Sink Flange Tool\* or similar.