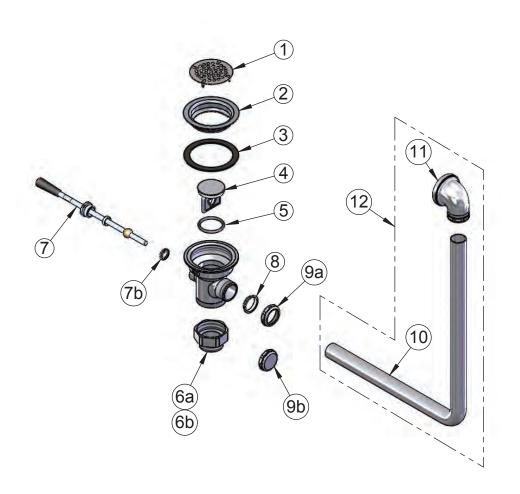

## B-3940 Series Rotary Waste Drain Valve

| 1  | Strainer, 3" Snap-in Removable       | 010385-45  |
|----|--------------------------------------|------------|
| 2  | Flange, 3" Face                      | 015306-45  |
| 3  | Gasket, 3" Face Flange               | 010381-45  |
| 4  | Plunger, Twist Drain                 | 010388-45  |
| 5  | O-Ring, Plunger                      | 010389-45  |
| 6a | Adapter, 2" NPT x 1½" NPT Male       | B-3945     |
| 6b | Adapter, 2" NPT x 1½" BSP Male       | B-3945-BSP |
| 7  | Handle Asm, Rotary Waste Valve Twist | 010393-45  |
| 8  | Ferrule, Coupling Nut                | 010390-45  |
| 9a | Nut, Coupling For Twist Drain        | 010391-45  |
| 9b | Cap, O'Flow Seal Drain               | 012640-45  |
| 10 | Tube, Overflow Elbow                 | 011355-45  |
| 11 | Head Asm, Overflow Tube              | 011356-45  |
| 12 | Waste Drain Overflow Kit             | B-3999-OF  |
|    |                                      |            |