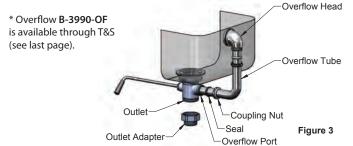

## **General Instructions**

6. If Overflow\* is used - Install the Overflow Head in the sink. Measure and cut the overflow tube to fit into the Overflow Head and Overflow Port on the waste drain Outlet. Install the Coupling Nuts and Seals on the overflow tube. Install the overflow tube and tighten the connections.

- 7. Connect the drain line to the waste drain Outlet. If Outlet Adapters are used, seal all threaded connections with pipe sealant.
- 8. Open and close the waste drain several times to check the operation. Check for leaks.