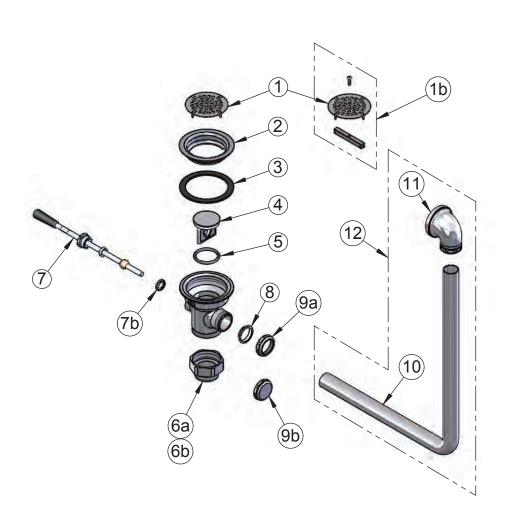

### B-3970 Series Lever Waste Drain Valve

| 1  | Strainer, 3½" Snap-in Removable               | 010386-45   |
|----|-----------------------------------------------|-------------|
| 1b | Vandal Resistant Locking Flat Strainer, 31/2" | 010386-45VR |
| 2  | Flange, 3½ Face                               | 010384-45   |
| 3  | Gasket, 3½" Face Flange                       | 010382-45   |
| 4  | Plunger Casting for Lever Waste Drain         | 015405-45   |
| 5  | O-Ring, Plunger                               | 010389-45   |
| 6a | Adapter, 2" NPT x 1½" NPT Male                | B-3945      |
| 6b | Adapter, 2" NPT x 11/2" BSP Male              | B-3945-BSP  |
| 7  | Handle Asm, Waste Drain Valve Lever           | 010394-45   |
| 7b | Bushing, Waste Drain Lever Handle             | 010392-45   |
| 8  | Ferrule, Coupling Nut                         | 010390-45   |
| 9a | Nut, Coupling For Twist Drain                 | 010391-45   |
| 9b | Cap, O'Flow Seal Drain                        | 012640-45   |
| 10 | Tube, Overflow Elbow                          | 011355-45   |
| 11 | Head Asm, Overflow Tube                       | 011356-45   |
| 12 | Waste Drain Overflow Kit                      | B-3999-OF   |
|    |                                               |             |