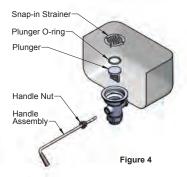

#### Maintenance

Figure 4 shows a maintenance explosion of a typical Waste Drain Assembly.

Parts kit B-39K\* is available for all servicable seals in Waste Drain models B-3940 Series thru B-3970 Series. Most seal service and maintenance can be conducted without removal of the waste drain from the sink or plumbing system. A typical maintenance procedure is as follows:

- 1. Remove the Snap-in Strainer to allow access to the plunger.
- 2. Loosen and unscrew the Handle Nut and remove the Handle Assembly. Handle Assembly seals can be serviced at this point.
- 3. Lift and remove the Plunger. The plunger O-Ring can be serviced at this point.
- 4. Re-assemble in reverse order. Check for leaks.
- \* B-39K is available through T&S (see last page).