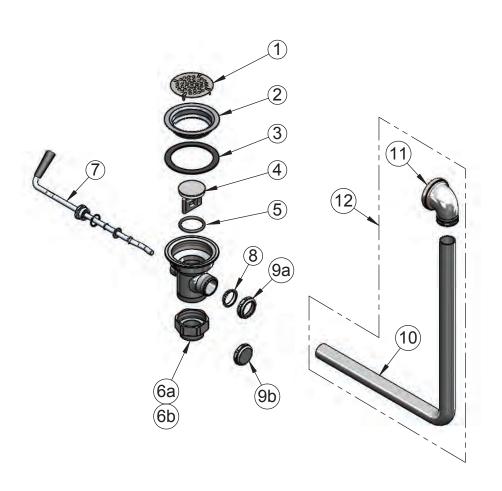

## B-3940 Series Rotary Waste Drain Valve

| 1  | Strainer, 3" Snap-in Removable       | 010385-45  |
|----|--------------------------------------|------------|
| 2  | Flange, 3" Face                      | 015306-45  |
| 3  | Gasket, 3" Face Flange               | 010381-45  |
| 4  | Plunger, Twist Drain                 | 010388-45  |
| 5  | O-Ring, Plunger                      | 010389-45  |
| 6a | Adapter, 2" NPT x 1½" NPT Male       | B-3945     |
| 6b | Adapter, 2" NPT x 1½" BSP Male       | B-3945-BSP |
| 7  | Handle Asm, Rotary Waste Valve Twist | 010393-45  |
| 8  | Ferrule, Coupling Nut                | 010390-45  |
| 9a | Nut, Coupling For Twist Drain        | 010391-45  |
| 9b | Cap, O'Flow Seal Drain               | 012640-45  |
| 10 | Tube, Overflow Elbow                 | 011355-45  |
| 11 | Head Asm, Overflow Tube              | 011356-45  |
| 12 | Waste Drain Overflow Kit             | B-3999-OF  |
|    |                                      |            |

#### Installation

Figure 1 shows an explosion of the waste drain installation

- 1. Remove the Snap-in Strainer and unscrew the Sink Flange from the Waste Drain Assembly. Apply a bead of Plumber's Putty to the bottom of the Sink Flange where it contacts the sink bowl.
- 2. Make sure the underside and inside mating surfaces of the sink bowl in the area of the drain are clean.
- 3. Install the Waste Drain Assembly and Gasket from below the sink.
- 4. Install the Sink Flange thru the sink drain opening and screw it into the Waste Drain Assembly below.
- 5. Before tightening, position the waste drain Handle to the desired location. Tighten the Sink Flange securely with a Sink Flange Tool\* or similar.

- 7. Connect the drain line to the waste drain Outlet. If Outlet Adapters are used, seal all threaded connections with pipe sealant.
- 8. Open and close the waste drain several times to check the operation. Check for leaks.