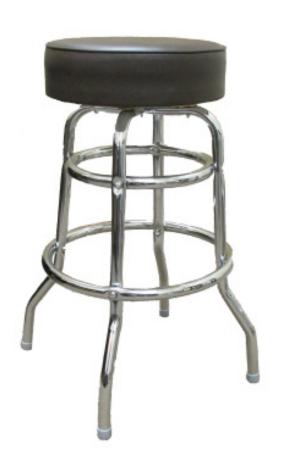

## STANDARD BUTTON TOP BARSTOOL WITH DOUBLE RUNG CHROME FRAME: SL2129

- Chrome frame finish
- Flat swivel with metal ball bearings
- Non-marring poly glides
- Seat cushion 4" thick
- Quality fabric backed commercial grade vinul
- Available vinyl colors: Black, Buckskin, Espresso, Red and Wine
- Seat ships unattached simple seat attachment is required
- American made swivel available for upcharge
- Barstool weight: 20 lbs.
- F.O.B. Monticello, Iowa and Rancho Cucamonga, California

## **AVAILABLE MODELS:**

SL2129-BLK Black Vinyl Bucket Seat
SL2129-ESP Espresso Vinyl Bucket Seat
SL2129-RED Red Vinyl Bucket Seat
SL2129-WINE Wine Vinyl Bucket Seat

14.5" SEAT DIAMETER 30"

HEIGHT TO TOP OF FRAME: 24.75"